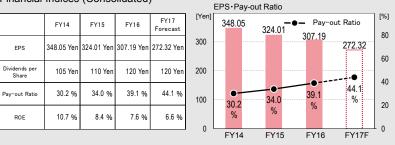

4%   | 33.5%   | 52.1%            | 19.0     |
|                  | Asia          | 80.5    | 9.6%      | 73.4    | 8.3%   | 9.6%    | 29.2%            | 106.0    |
|                  | Others        | 4.0     | 8.6%      | -1.4    | - 3.0% | -       | -                | 5.0      |
|                  | Eliminations  | -1.6    | -         | 1.8     | -      | -       | -                | -2.0     |
| Operating Profit |               | 247.5   | 7.5%      | 243.1   | 7.2%   | 1.8%    | 12.0%            | 298.0    |

| Y16 | 3Q | FY17 | 3Q |
|-----|----|------|----|

# Reference

Net Sales

Net Income

Operating Income

Account

Income Before Income Taxes



1,825.7

44.2

127.9

107.6

## 4. Capital Expenditures and Depreciation, R&D Expenditures



### (3) Financial Indices (Consolidated)