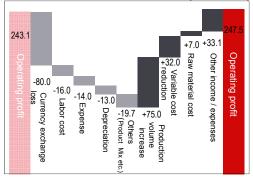

- Despite production volume increase and sales expansion, revenue decreased due to appreciation of the Yen. Despite the appreciation of the Yen, operating profit increased due to the production volume, cost reduction efforts and improved other income /expenses.
- · Upward revision to the full-year forecast revenue and operating profit mainly due to the change in foreign exchange difference occurred in the Third-quarter of the fiscal year 2017.

### 2.Changes in Operating Profit (FY16 3Q - FY17 3Q) 3.Geographic Segments By Company Location (Unit:Billions of Yen)

|                  |               | FY201   | FY2017 3Q |         | 6 3Q   | Change  | Change<br>(Local | FY2017   |
|------------------|---------------|---------|-----------|---------|--------|---------|------------------|----------|
|                  |               |         | Margin    |         | Margin | Change  | Currency)        | Forecast |
|                  | Japan         | 1,982.2 |           | 1,967.4 |        | 0.8%    | 0.8%             | 2,640.0  |
|                  | North America | 781.6   |           | 828.1   |        | - 5.6%  | 8.5%             | 1,060.0  |
|                  | Europe        | 416.9   | -         | 440.6   | -      | - 5.4%  | 8.5%             | 570.0    |
|                  | Asia          | 839.8   |           | 883.1   |        | - 4.9%  | 11.5%            | 1,110.0  |
|                  | Others        | 46.9    |           | 45.9    |        | 2.1%    | 25.8%            | 60.0     |
|                  | Eliminations  | -755.9  |           | -794.2  |        | -       | -                | -1,000.0 |
| Revenue          |               | 3,311.5 |           | 3,370.9 |        | ▲ 1.8%  | 7.4%             | 4,440.0  |
|                  | Japan         | 106.9   | 5.4%      | 126.5   | 6.4%   | - 15.5% | - 15.5%          | 111.0    |
|                  | North America | 43.4    | 5.6%      | 32.2    | 3.9%   | 35.1%   | 59.1%            | 59.0     |
|                  | Europe        | 14.3    | 3.4%      | 10.7    | 2.4%   | 33.5%   | 52.1%            | 19.0     |
|                  | Asia          | 80.5    | 9.6%      | 73.4    | 8.3%   | 9.6%    | 29.2%            | 106.0    |
|                  | Others        | 4.0     | 8.6%      | -1.4    | - 3.0% | -       | -                | 5.0      |
|                  | Eliminations  | -1.6    | -         | 1.8     | -      | -       | -                | -2.0     |
| Operating Profit |               | 247.5   | 7.5%      | 243.1   | 7.2%   | 1.8%    | 12.0%            | 298.0    |