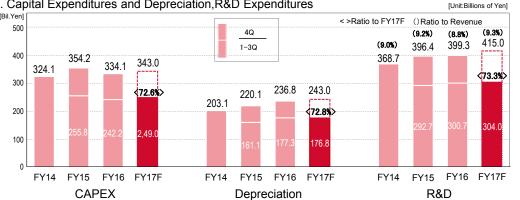

| 14.3    | 3.4%      | 10.7    | 2.4%   | 33.5%   | 52.1%            | 19.0     |
|                  | Asia          | 80.5    | 9.6%      | 73.4    | 8.3%   | 9.6%    | 29.2%            | 106.0    |
|                  | Others        | 4.0     | 8.6%      | -1.4    | - 3.0% | -       | -                | 5.0      |
|                  | Eliminations  | -1.6    | -         | 1.8     | -      | -       | -                | -2.0     |
| Operating Profit |               | 247.5   | 7.5%      | 243.1   | 7.2%   | 1.8%    | 12.0%            | 298.0    |

| Y16 | 3Q | FY17 | 3Q |
|-----|----|------|----|

# Reference

Net Sales

Net Income

Operating Income

Account

Income Before Income Taxes



1,825.7

44.2

127.9

107.6

## 4. Capital Expenditures and Depreciation, R&D Expenditures



### (3) Financial Indices (Consolidated)