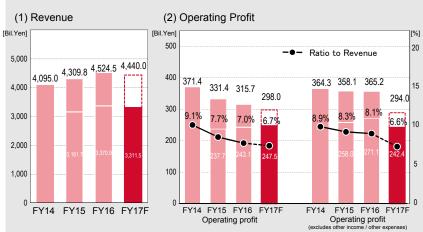

-59.4

-20.7

-18.9

| A                                                       |                |         |             |   |           |           | Change |         |   | FY2017 Forecast       |       |           |                |        |             |        | Change from June |  |
|---------------------------------------------------------|----------------|---------|-------------|---|-----------|-----------|--------|---------|---|-----------------------|-------|-----------|----------------|--------|-------------|--------|------------------|--|
| Account                                                 | Account FY2017 |         | 7 3Q        |   | FY2016 3Q |           | Amount | Percent | F | Forecast as of Oct.28 |       | of Oct.28 | Forecast as of |        | of Feb. 2   | Amount | Percent          |  |
| Revenue                                                 | (              | 100.0 ) | 3,311.5     | ( | 100.0 )   | 3,370.9   | -59.4  | -1.8    |   | ( 100.                | .0)   | 4,380.0   | (              | 100.0) | 4,440.0     | 60.0   | 1.4              |  |
| Operating profit (excludes other income/other expenses) | (              | 7.3 )   | 242.4       | ( | 8.0 )     | 271.1     | -28.7  | -10.6   |   | ( 6.                  | .5)   | 286.0     | (              | 6.6)   | 294.0       | 8.0    | 2.8              |  |
| Operating profit                                        | (              | 7.5 )   | 247.5       | ( | 7.2 )     | 243.1     | 4.4    | 1.8     |   | ( 6.                  | .6)   | 290.0     | (              | 6.7)   | 298.0       | 8.0    | 2.8              |  |
| Profit before income taxes                              | (              | 8.4 )   | 277.0       | ( | 8.1 )     | 274.7     | 2.4    | 0.9     |   | ( 7.                  | .1)   | 310.0     | (              | 7.3)   | 323.0       | 13.0   | 4.2              |  |
| Profit for the period (%)                               | (              | 5.8 )   | 190.9       | ( | 5.7 )     | 191.3     | -0.4   | -0.2    |   | ( 4.                  | .7)   | 204.0     | (              | 4.8)   | 214.0       | 10.0   | 4.9              |  |
| Foreign Exchange Rate (US\$)                            |                |         | 107 Yen     |   |           | 122 Yen   |        |         |   |                       |       | 105 Yen   |                |        | 106 Yen     |        |                  |  |
| Foreign Exchange Rate (Euro)                            |                |         | 118 Yen     |   |           | 134 Yen   |        |         |   |                       |       | 117 Yen   |                |        | 117 Yen     |        |                  |  |
| Domestic Car Production                                 |                | 6.6     | 3 Mil units |   | 6.60      | Mil units |        |         |   |                       | 8.94  | Mil units |                | 9.12   | 2 Mil units |        |                  |  |
| Overseas Car Production<br>of Japanese Manufacturers    |                | 14.7    | 5 Mil units |   | 14.02     | Mil units |        |         |   | 1                     | 19.52 | Mil units |                | 19.67  | 7 Mil units |        |                  |  |

|                                                                                                                                                                                                                                                                                                                                                                                                                                                                                                                                                                                                                                                                                                                                                                                                                                                                                                                                                                                                                                                                                                                                                                                                                                                                                                                                                                                                                                                                                                                                                                                                                                                                                                                                                                                                                                                                                                                                                                                                                                                                                                                               |   |         |           |   |       |     |           | Amount | Percent | FOI | recast as | OT UCT.28   | - | orecast as | or reb. Z   | Amount | Percent |
|-------------------------------------------------------------------------------------------------------------------------------------------------------------------------------------------------------------------------------------------------------------------------------------------------------------------------------------------------------------------------------------------------------------------------------------------------------------------------------------------------------------------------------------------------------------------------------------------------------------------------------------------------------------------------------------------------------------------------------------------------------------------------------------------------------------------------------------------------------------------------------------------------------------------------------------------------------------------------------------------------------------------------------------------------------------------------------------------------------------------------------------------------------------------------------------------------------------------------------------------------------------------------------------------------------------------------------------------------------------------------------------------------------------------------------------------------------------------------------------------------------------------------------------------------------------------------------------------------------------------------------------------------------------------------------------------------------------------------------------------------------------------------------------------------------------------------------------------------------------------------------------------------------------------------------------------------------------------------------------------------------------------------------------------------------------------------------------------------------------------------------|---|---------|-----------|---|-------|-----|-----------|--------|---------|-----|-----------|-------------|---|------------|-------------|--------|---------|
| Revenue                                                                                                                                                                                                                                                                                                                                                                                                                                                                                                                                                                                                                                                                                                                                                                                                                                                                                                                                                                                                                                                                                                                                                                                                                                                                                                                                                                                                                                                                                                                                                                                                                                                                                                                                                                                                                                                                                                                                                                                                                                                                                                                       | ( | 100.0 ) | 3,311.5   | ( | 100.0 | )   | 3,370.9   | -59.4  | -1.8    | (   | 100.0)    | 4,380.0     | ( | 100.0)     | 4,440.0     | 60.0   | 1.4     |
| Operating profit (excludes other<br>income/other expenses)                                                                                                                                                                                                                                                                                                                                                                                                                                                                                                                                                                                                                                                                                                                                                                                                                                                                                                                                                                                                                                                                                                                                                                                                                                                                                                                                                                                                                                                                                                                                                                                                                                                                                                                                                                                                                                                                                                                                                                                                                                                                    | ( | 7.3 )   | 242.4     | ( | 8.0   | )   | 271.1     | -28.7  | -10.6   | (   | 6.5)      | 286.0       | ( | 6.6)       | 294.0       | 8.0    | 2.8     |
| Operating profit                                                                                                                                                                                                                                                                                                                                                                                                                                                                                                                                                                                                                                                                                                                                                                                                                                                                                                                                                                                                                                                                                                                                                                                                                                                                                                                                                                                                                                                                                                                                                                                                                                                                                                                                                                                                                                                                                                                                                                                                                                                                                                              | ( | 7.5 )   | 247.5     | ( | 7.2   | )   | 243.1     | 4.4    | 1.8     | (   | 6.6)      | 290.0       | ( | 6.7)       | 298.0       | 8.0    | 2.8     |
| Profit before income taxes                                                                                                                                                                                                                                                                                                                                                                                                                                                                                                                                                                                                                                                                                                                                                                                                                                                                                                                                                                                                                                                                                                                                                                                                                                                                                                                                                                                                                                                                                                                                                                                                                                                                                                                                                                                                                                                                                                                                                                                                                                                                                                    | ( | 8.4 )   | 277.0     | ( | 8.1   | )   | 274.7     | 2.4    | 0.9     | (   | 7.1)      | 310.0       | ( | 7.3)       | 323.0       | 13.0   | 4.2     |
| Profit for the period (%)                                                                                                                                                                                                                                                                                                                                                                                                                                                                                                                                                                                                                                                                                                                                                                                                                                                                                                                                                                                                                                                                                                                                                                                                                                                                                                                                                                                                                                                                                                                                                                                                                                                                                                                                                                                                                                                                                                                                                                                                                                                                                                     | ( | 5.8 )   | 190.9     | ( | 5.7   | )   | 191.3     | -0.4   | -0.2    | (   | 4.7)      | 204.0       | ( | 4.8)       | 214.0       | 10.0   | 4.9     |
| Foreign Exchange Rate (US\$)                                                                                                                                                                                                                                                                                                                                                                                                                                                                                                                                                                                                                                                                                                                                                                                                                                                                                                                                                                                                                                                                                                                                                                                                                                                                                                                                                                                                                                                                                                                                                                                                                                                                                                                                                                                                                                                                                                                                                                                                                                                                                                  |   |         | 107 Yen   |   |       |     | 122 Yen   |        |         |     |           | 105 Yen     |   |            | 106 Yen     |        |         |
| Foreign Exchange Rate (Euro)                                                                                                                                                                                                                                                                                                                                                                                                                                                                                                                                                                                                                                                                                                                                                                                                                                                                                                                                                                                                                                                                                                                                                                                                                                                                                                                                                                                                                                                                                                                                                                                                                                                                                                                                                                                                                                                                                                                                                                                                                                                                                                  |   |         | 118 Yen   |   |       |     | 134 Yen   |        |         |     |           | 117 Yen     |   |            | 117 Yen     |        |         |
| Domestic Car Production                                                                                                                                                                                                                                                                                                                                                                                                                                                                                                                                                                                                                                                                                                                                                                                                                                                                                                                                                                                                                                                                                                                                                                                                                                                                                                                                                                                                                                                                                                                                                                                                                                                                                                                                                                                                                                                                                                                                                                                                                                                                                                       |   | 6.63    | Mil units |   | 6     | .60 | Mil units |        |         |     | 8.9       | 4 Mil units |   | 9.12       | 2 Mil units |        |         |
| Overseas Car Production<br>of Japanese Manufacturers                                                                                                                                                                                                                                                                                                                                                                                                                                                                                                                                                                                                                                                                                                                                                                                                                                                                                                                                                                                                                                                                                                                                                                                                                                                                                                                                                                                                                                                                                                                                                                                                                                                                                                                                                                                                                                                                                                                                                                                                                                                                          |   | 14.75   | Mil units |   | 14    | .02 | Mil units |        |         |     | 19.5      | 2 Mil units |   | 19.67      | 7 Mil units |        |         |
| De Statistical de la constant de la |   |         |           |   |       |     |           |        |         |     |           |             |   |            |             |        |         |