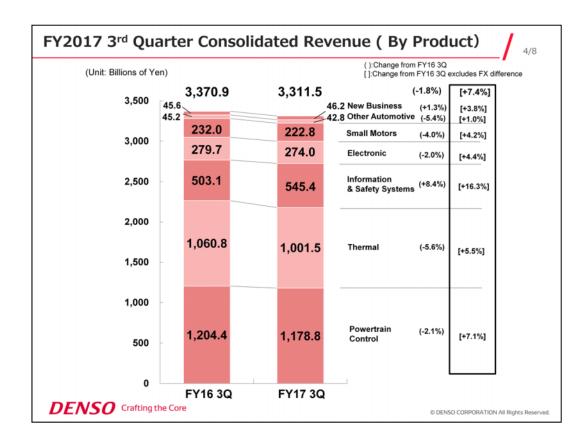

### Sales of Powertrain Control products

Sales increased due to production volume increase in Asia and Europe.

## Sales of Thermal products

Sales increased in China and Europe due to the

production volume increase in addition to the sales expansion of air conditioners.

## Sales of Information & Safety Systems

Sales increased due to production volume increase in Japan and North America, as well as the large growth of installation of Toyota Safty Sence P, which is active safety products.