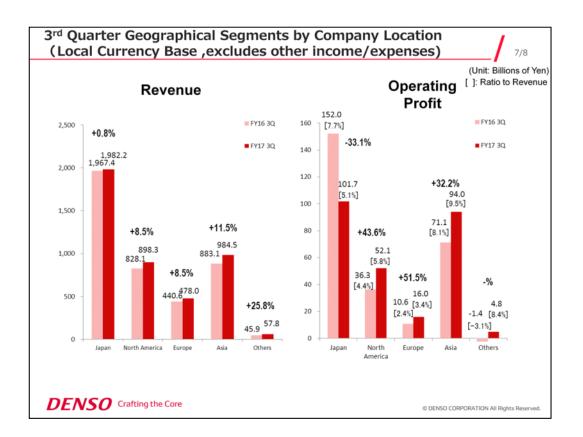

[Revenue and operating profit by operating region]

\* Based on Japanese yen

[Revenue and operating profit by operating region]

\* Excluding the effect of foreign exchange rates and other income / expenses.

### <u>Japan</u>

- Despite impact of the exchange rate ,the production volume increase led to a increase in revenue from the previous year.
- Operating profit decreased from the previous year mainly due to impact of the exchange rate.

### <u>Overseas</u>

• Revenue and profit increased in North America, Europe and Asia.

|                                               |                                                                                                                                                                                                                                                               | (Ratio to                                                                                                                                                                                                                                                    | Reve                                                                                                                                                                                                                                                                                                                                                                           | nue)                                                                                                                                                                                                                                                                                                                                                                                                                               |                                                                                                                                                                                                                                                                                                                                                                                                                                                                                                             | (Unit: Billions of Yen)                                                                                                                                                                                                                                                                                                                                                                                                                                                                   |                                                                                                                                                                                                                                                                                                                                                                                                                                                                                                                                                                                                                                                                                                                                                                                                                                                                                                                                                                                                                                                                                                                                                                                         |                                                                                                                                                                                                                                                                                                                                                                                                                                                                                                                                                                                                                                |  |  |  |
|-----------------------------------------------|---------------------------------------------------------------------------------------------------------------------------------------------------------------------------------------------------------------------------------------------------------------|--------------------------------------------------------------------------------------------------------------------------------------------------------------------------------------------------------------------------------------------------------------|--------------------------------------------------------------------------------------------------------------------------------------------------------------------------------------------------------------------------------------------------------------------------------------------------------------------------------------------------------------------------------|------------------------------------------------------------------------------------------------------------------------------------------------------------------------------------------------------------------------------------------------------------------------------------------------------------------------------------------------------------------------------------------------------------------------------------|-------------------------------------------------------------------------------------------------------------------------------------------------------------------------------------------------------------------------------------------------------------------------------------------------------------------------------------------------------------------------------------------------------------------------------------------------------------------------------------------------------------|-------------------------------------------------------------------------------------------------------------------------------------------------------------------------------------------------------------------------------------------------------------------------------------------------------------------------------------------------------------------------------------------------------------------------------------------------------------------------------------------|-----------------------------------------------------------------------------------------------------------------------------------------------------------------------------------------------------------------------------------------------------------------------------------------------------------------------------------------------------------------------------------------------------------------------------------------------------------------------------------------------------------------------------------------------------------------------------------------------------------------------------------------------------------------------------------------------------------------------------------------------------------------------------------------------------------------------------------------------------------------------------------------------------------------------------------------------------------------------------------------------------------------------------------------------------------------------------------------------------------------------------------------------------------------------------------------|--------------------------------------------------------------------------------------------------------------------------------------------------------------------------------------------------------------------------------------------------------------------------------------------------------------------------------------------------------------------------------------------------------------------------------------------------------------------------------------------------------------------------------------------------------------------------------------------------------------------------------|--|--|--|
|                                               |                                                                                                                                                                                                                                                               | As of                                                                                                                                                                                                                                                        | F                                                                                                                                                                                                                                                                                                                                                                              | -<br>Y17                                                                                                                                                                                                                                                                                                                                                                                                                           | Change from                                                                                                                                                                                                                                                                                                                                                                                                                                                                                                 | m september                                                                                                                                                                                                                                                                                                                                                                                                                                                                               |                                                                                                                                                                                                                                                                                                                                                                                                                                                                                                                                                                                                                                                                                                                                                                                                                                                                                                                                                                                                                                                                                                                                                                                         |                                                                                                                                                                                                                                                                                                                                                                                                                                                                                                                                                                                                                                |  |  |  |
|                                               |                                                                                                                                                                                                                                                               | September 2016                                                                                                                                                                                                                                               |                                                                                                                                                                                                                                                                                                                                                                                | evised                                                                                                                                                                                                                                                                                                                                                                                                                             | Amount                                                                                                                                                                                                                                                                                                                                                                                                                                                                                                      | Ratio                                                                                                                                                                                                                                                                                                                                                                                                                                                                                     | FY16                                                                                                                                                                                                                                                                                                                                                                                                                                                                                                                                                                                                                                                                                                                                                                                                                                                                                                                                                                                                                                                                                                                                                                                    |                                                                                                                                                                                                                                                                                                                                                                                                                                                                                                                                                                                                                                |  |  |  |
| Revenue                                       |                                                                                                                                                                                                                                                               | 4,380.0                                                                                                                                                                                                                                                      |                                                                                                                                                                                                                                                                                                                                                                                | 4,440.0                                                                                                                                                                                                                                                                                                                                                                                                                            | 60.0                                                                                                                                                                                                                                                                                                                                                                                                                                                                                                        | +1.4%                                                                                                                                                                                                                                                                                                                                                                                                                                                                                     |                                                                                                                                                                                                                                                                                                                                                                                                                                                                                                                                                                                                                                                                                                                                                                                                                                                                                                                                                                                                                                                                                                                                                                                         | 4,524.5                                                                                                                                                                                                                                                                                                                                                                                                                                                                                                                                                                                                                        |  |  |  |
| Operating Profit<br>(Excludes other income/   |                                                                                                                                                                                                                                                               | 286.0                                                                                                                                                                                                                                                        | (6.6%)                                                                                                                                                                                                                                                                                                                                                                         | 294.0                                                                                                                                                                                                                                                                                                                                                                                                                              | 8.0                                                                                                                                                                                                                                                                                                                                                                                                                                                                                                         | +2.8%                                                                                                                                                                                                                                                                                                                                                                                                                                                                                     | (8.1%)                                                                                                                                                                                                                                                                                                                                                                                                                                                                                                                                                                                                                                                                                                                                                                                                                                                                                                                                                                                                                                                                                                                                                                                  | 365.2                                                                                                                                                                                                                                                                                                                                                                                                                                                                                                                                                                                                                          |  |  |  |
| er income/expenses                            |                                                                                                                                                                                                                                                               | 4.0                                                                                                                                                                                                                                                          |                                                                                                                                                                                                                                                                                                                                                                                | 4.0                                                                                                                                                                                                                                                                                                                                                                                                                                | -                                                                                                                                                                                                                                                                                                                                                                                                                                                                                                           |                                                                                                                                                                                                                                                                                                                                                                                                                                                                                           |                                                                                                                                                                                                                                                                                                                                                                                                                                                                                                                                                                                                                                                                                                                                                                                                                                                                                                                                                                                                                                                                                                                                                                                         | - 49.5                                                                                                                                                                                                                                                                                                                                                                                                                                                                                                                                                                                                                         |  |  |  |
| perating Profit                               | (6.6%)                                                                                                                                                                                                                                                        | 290.0                                                                                                                                                                                                                                                        | (6.7%)                                                                                                                                                                                                                                                                                                                                                                         | 298.0                                                                                                                                                                                                                                                                                                                                                                                                                              | 8.0                                                                                                                                                                                                                                                                                                                                                                                                                                                                                                         | +2.8%                                                                                                                                                                                                                                                                                                                                                                                                                                                                                     | (7.0%)                                                                                                                                                                                                                                                                                                                                                                                                                                                                                                                                                                                                                                                                                                                                                                                                                                                                                                                                                                                                                                                                                                                                                                                  | 315.7                                                                                                                                                                                                                                                                                                                                                                                                                                                                                                                                                                                                                          |  |  |  |
| ance income/<br>its & others(※1)              |                                                                                                                                                                                                                                                               | 20.0                                                                                                                                                                                                                                                         |                                                                                                                                                                                                                                                                                                                                                                                | 25.0                                                                                                                                                                                                                                                                                                                                                                                                                               | 5.0                                                                                                                                                                                                                                                                                                                                                                                                                                                                                                         |                                                                                                                                                                                                                                                                                                                                                                                                                                                                                           |                                                                                                                                                                                                                                                                                                                                                                                                                                                                                                                                                                                                                                                                                                                                                                                                                                                                                                                                                                                                                                                                                                                                                                                         | 31.6                                                                                                                                                                                                                                                                                                                                                                                                                                                                                                                                                                                                                           |  |  |  |
| ofit before                                   | (7.1%)                                                                                                                                                                                                                                                        | 310.0                                                                                                                                                                                                                                                        | (7.3%)                                                                                                                                                                                                                                                                                                                                                                         | 323.0                                                                                                                                                                                                                                                                                                                                                                                                                              | 13.0                                                                                                                                                                                                                                                                                                                                                                                                                                                                                                        | +4.2%                                                                                                                                                                                                                                                                                                                                                                                                                                                                                     | (7.7%)                                                                                                                                                                                                                                                                                                                                                                                                                                                                                                                                                                                                                                                                                                                                                                                                                                                                                                                                                                                                                                                                                                                                                                                  | 347.3                                                                                                                                                                                                                                                                                                                                                                                                                                                                                                                                                                                                                          |  |  |  |
| ofit (※2)                                     | (4.7%)                                                                                                                                                                                                                                                        | 204.0                                                                                                                                                                                                                                                        | (4.8%)                                                                                                                                                                                                                                                                                                                                                                         | 214.0                                                                                                                                                                                                                                                                                                                                                                                                                              | 10.0                                                                                                                                                                                                                                                                                                                                                                                                                                                                                                        | +4.9%                                                                                                                                                                                                                                                                                                                                                                                                                                                                                     | (5.4%)                                                                                                                                                                                                                                                                                                                                                                                                                                                                                                                                                                                                                                                                                                                                                                                                                                                                                                                                                                                                                                                                                                                                                                                  | 244.3                                                                                                                                                                                                                                                                                                                                                                                                                                                                                                                                                                                                                          |  |  |  |
|                                               |                                                                                                                                                                                                                                                               |                                                                                                                                                                                                                                                              |                                                                                                                                                                                                                                                                                                                                                                                |                                                                                                                                                                                                                                                                                                                                                                                                                                    | (Unit:Mil                                                                                                                                                                                                                                                                                                                                                                                                                                                                                                   | ions of Units)                                                                                                                                                                                                                                                                                                                                                                                                                                                                            |                                                                                                                                                                                                                                                                                                                                                                                                                                                                                                                                                                                                                                                                                                                                                                                                                                                                                                                                                                                                                                                                                                                                                                                         |                                                                                                                                                                                                                                                                                                                                                                                                                                                                                                                                                                                                                                |  |  |  |
| Foreign Exchange                              | JPY                                                                                                                                                                                                                                                           | 105/\$                                                                                                                                                                                                                                                       | JPY                                                                                                                                                                                                                                                                                                                                                                            | 106/\$                                                                                                                                                                                                                                                                                                                                                                                                                             | +1 JPY                                                                                                                                                                                                                                                                                                                                                                                                                                                                                                      |                                                                                                                                                                                                                                                                                                                                                                                                                                                                                           | JPY                                                                                                                                                                                                                                                                                                                                                                                                                                                                                                                                                                                                                                                                                                                                                                                                                                                                                                                                                                                                                                                                                                                                                                                     | 120/\$                                                                                                                                                                                                                                                                                                                                                                                                                                                                                                                                                                                                                         |  |  |  |
| Rate                                          | JPY                                                                                                                                                                                                                                                           | 117/Euro                                                                                                                                                                                                                                                     | JPY                                                                                                                                                                                                                                                                                                                                                                            | 117/Euro                                                                                                                                                                                                                                                                                                                                                                                                                           | -                                                                                                                                                                                                                                                                                                                                                                                                                                                                                                           |                                                                                                                                                                                                                                                                                                                                                                                                                                                                                           | JPY                                                                                                                                                                                                                                                                                                                                                                                                                                                                                                                                                                                                                                                                                                                                                                                                                                                                                                                                                                                                                                                                                                                                                                                     | 133/Euro                                                                                                                                                                                                                                                                                                                                                                                                                                                                                                                                                                                                                       |  |  |  |
| Domestic Car<br>Production                    |                                                                                                                                                                                                                                                               | 8.94                                                                                                                                                                                                                                                         |                                                                                                                                                                                                                                                                                                                                                                                | 9.12                                                                                                                                                                                                                                                                                                                                                                                                                               | +0.18                                                                                                                                                                                                                                                                                                                                                                                                                                                                                                       | +2.0%                                                                                                                                                                                                                                                                                                                                                                                                                                                                                     |                                                                                                                                                                                                                                                                                                                                                                                                                                                                                                                                                                                                                                                                                                                                                                                                                                                                                                                                                                                                                                                                                                                                                                                         | 8.93                                                                                                                                                                                                                                                                                                                                                                                                                                                                                                                                                                                                                           |  |  |  |
| Overseas Car Production of<br>(North America) |                                                                                                                                                                                                                                                               | 19.52<br>(6.45)                                                                                                                                                                                                                                              |                                                                                                                                                                                                                                                                                                                                                                                | 19.67<br>(6.42)                                                                                                                                                                                                                                                                                                                                                                                                                    | +0.15                                                                                                                                                                                                                                                                                                                                                                                                                                                                                                       | +0.8%                                                                                                                                                                                                                                                                                                                                                                                                                                                                                     |                                                                                                                                                                                                                                                                                                                                                                                                                                                                                                                                                                                                                                                                                                                                                                                                                                                                                                                                                                                                                                                                                                                                                                                         | 18.75<br>(6.26)                                                                                                                                                                                                                                                                                                                                                                                                                                                                                                                                                                                                                |  |  |  |
|                                               | berating Profit<br>cludes other income/<br>er income/ expenses<br>berating Profit<br>ance income/<br>its & others(%1)<br>of the fore<br>of the fore<br>of the fore<br>of the fore<br>construction<br>Domestic Car<br>Production<br>Overseas Car Production of | Septer<br>evenue<br>berating Profit<br>cludes other income/<br>er income/ expenses<br>berating Profit<br>ance income/<br>ts & others(%1)<br>ofit before<br>ofit (%2)<br>Foreign Exchange<br>Rate<br>Domestic Car<br>Production<br>Overseas Car Production of | As of<br>September 2016   evenue 4,380.0   berating Profit<br>cludes other income/<br>er income/ expenses (6.5%) 286.0   berating Profit<br>ance income/<br>ts & others(%1) (6.6%) 290.0   offit before<br>offit (%2) (7.1%) 310.0   offit (%2) (4.7%) 204.0   Foreign Exchange<br>Rate JPY 105/\$<br>JPY   Domestic Car<br>Production 8.94   Overseas Car Production of 19.52 | As of<br>September 2016 F   September 2016 Ref   September 2016 Ref   Decrating Profit<br>cludes other income/<br>er income/ expenses (6.5%) 286.0   Decrating Profit<br>ance income/<br>ts & others(%1) (6.6%) 290.0   offit before<br>offit (%2) (7.1%) 310.0 (7.3%)   offit before<br>late JPY 105/5 JPY   Foreign Exchange<br>Rate JPY 105/5 JPY   Domestic Car<br>Production 8.94 94   Overseas Car Production of 19.52 19.52 | September 2016 Revised   evenue 4,380.0 4,440.0   berating Profit (6.5%) 286.0 (6.6%) 294.0   berating Profit (6.6%) 290.0 (6.7%) 298.0   berating Profit (6.6%) 290.0 (6.7%) 298.0   berating Profit (6.6%) 290.0 (5.7%) 298.0   berating Profit (7.1%) 310.0 (7.3%) 323.0   ofit before (7.1%) 310.0 (7.3%) 323.0   ofit (**2) (4.7%) 204.0 (4.8%) 214.0   Foreign Exchange JPY 105/\$ JPY 106/\$   Rate JPY 117/Euro JPY 117/Euro   Domestic Car 8.94 9.12 9.67   Overseas Car Production of 19.52 19.67 | As of<br>September 2016 FY17<br>Revised Change from<br>Amount   evenue 4,380.0 4,440.0 60.0   berating Profit<br>cludes other income/<br>er income/ expenses 6.5%) 286.0 (6.6%) 294.0 8.0   berating Profit<br>ance income/<br>ts & others(%1) (6.6%) 290.0 (6.7%) 298.0 8.0   offit before<br>offit (7.1%) 310.0 (7.3%) 323.0 13.0   offit (%2) (4.7%) 204.0 (4.8%) 214.0 10.0   Foreign Exchange<br>Rate JPY 105/\$ JPY 106/\$ +1 JPY   Domestic Car<br>Production of 19.52 19.67 +0.15 | As of<br>September 2016 FY17<br>Revised Change from september   Amount Ratio   Amount Amount   Amount Ratio   Amount Amount   Amount Amount <td>As of<br/>September 2016 FY17<br/>Revised Change from september<br/>Amount Ratio   evenue 4,380.0 4,440.0 60.0 +1.4%   berating Profit<br/>cludes other income/<br/>er income/ expenses (6.5%) 286.0 (6.6%) 294.0 8.0 +2.8% (8.1%)   berating Profit<br/>ance income/<br/>ts &amp; others(%1) (6.6%) 290.0 (6.7%) 298.0 8.0 +2.8% (7.0%)   offit before (7.1%) 310.0 (7.3%) 323.0 13.0 +4.2% (7.7%)   offit before (7.1%) 310.0 (7.3%) 323.0 13.0 +4.2% (5.4%)   foreign Exchange<br/>Rate JPY 105/\$ JPY 106/\$ +1 JPY JPY   Domestic Car<br/>Production of JPY 117/Euro - JPY JPY   Domestic Car<br/>Production of 19.52 19.67 +0.15 +0.8%</td> | As of<br>September 2016 FY17<br>Revised Change from september<br>Amount Ratio   evenue 4,380.0 4,440.0 60.0 +1.4%   berating Profit<br>cludes other income/<br>er income/ expenses (6.5%) 286.0 (6.6%) 294.0 8.0 +2.8% (8.1%)   berating Profit<br>ance income/<br>ts & others(%1) (6.6%) 290.0 (6.7%) 298.0 8.0 +2.8% (7.0%)   offit before (7.1%) 310.0 (7.3%) 323.0 13.0 +4.2% (7.7%)   offit before (7.1%) 310.0 (7.3%) 323.0 13.0 +4.2% (5.4%)   foreign Exchange<br>Rate JPY 105/\$ JPY 106/\$ +1 JPY JPY   Domestic Car<br>Production of JPY 117/Euro - JPY JPY   Domestic Car<br>Production of 19.52 19.67 +0.15 +0.8% |  |  |  |