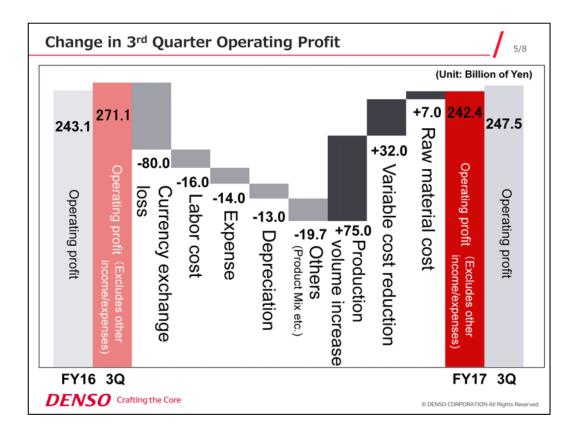

### Negative factors

- 1) Appreciation of yen: An increase of 80.0 billion yen was due to the impact of the strong yen, which is 15 yen higher against US dollar and 16 yen higher against Euro.
- 2) Higher labor cost: An increase of 16.0 billion yen was due to an increase of salaries in Japan and emerging countries.
- 3) Higher expense: An increase of 14.0 billion yen was due to an increase in investment costs for future growth, for example, R&D mainly in the areas of "security and safety" and "the environment" and the reconstruction of systems for production control and management.

### **Positive factors**

1) Production volume increase: An increase of 75.0 billion yen was due to production volume increase and sales expansion.

2) Variable cost reduction: An increase of 32.0 billion yen was due to increased productivity and other efficiencies.