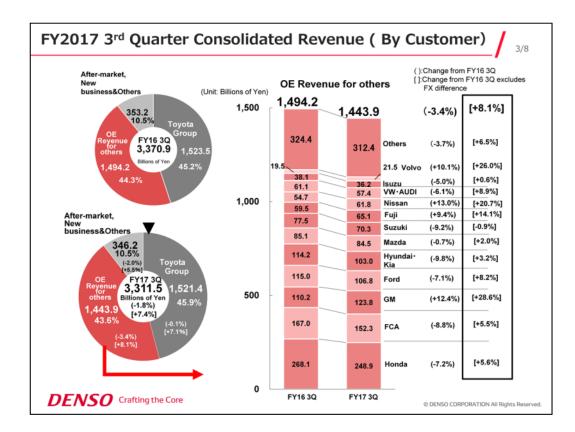

### Sales to the Toyota Group

Sales to the Toyota Group increased 7.1 % from the previous year. Despite the production decrease mainly due to compact cars, production volume increased in Japan, North America and Asia. Production level also increased mainly in Japan and North America due to the large growth of installation of Toyota Safty Sence P, which is active safety products.

### Sales to non-Toyota Group companies

Sales to non-Toyota Group companies increased 8.1 % from the previous year.

- 1)Honda: Sales increased due to production volume increase in Asia and the sales expansion in North America.
- 2)FCA(Fiat Chrysler Automobiles): Sales increased due to production volume increase and sales expansion in air conditioners in Europe.
- 2)GM: Sales increased due to production volume increase and the sales expansion of air conditioners in North America.