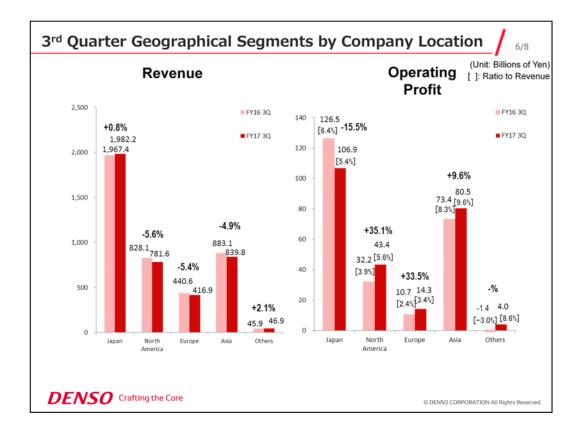

[Revenue and operating profit by operating region]

\* Based on Japanese yen

[Revenue and operating profit by operating region]

\* Excluding the effect of foreign exchange rates and other income / expenses.

### <u>Japan</u>

- Despite impact of the exchange rate ,the production volume increase led to a increase in revenue from the previous year.
- Operating profit decreased from the previous year mainly due to impact of the exchange rate.

### <u>Overseas</u>

• Revenue and profit increased in North America, Europe and Asia.

|                                               |                                                                                                                                                                                                                                                               | (Ratio to                                                                                                                                                                                                                                                    | Reve                                                                                                                                                                                                                                                                                                                                                                           | nue)                                                                                                                                                                                                                                                                                                                                                                                                                               |                                                                                                                                                                                                                                                                                                                                                                                                                                                                                                             | (Unit: Billions of Yen)                                                                                                                                                                                                                                                                                                                                                                                                                                                                   |                                                                                                                                                                                                                                                                                                                                                                                                                                                                                                                                                                                                                                                                                                                                                                                                                                                                                                                                                                                                                                                                                                                                                                                         |                                                                                                                                                                                                                                                                                                                                                                                                                                                                                                                                                                                                                                |  |  |  |
|-----------------------------------------------|---------------------------------------------------------------------------------------------------------------------------------------------------------------------------------------------------------------------------------------------------------------|--------------------------------------------------------------------------------------------------------------------------------------------------------------------------------------------------------------------------------------------------------------|--------------------------------------------------------------------------------------------------------------------------------------------------------------------------------------------------------------------------------------------------------------------------------------------------------------------------------------------------------------------------------|------------------------------------------------------------------------------------------------------------------------------------------------------------------------------------------------------------------------------------------------------------------------------------------------------------------------------------------------------------------------------------------------------------------------------------|-------------------------------------------------------------------------------------------------------------------------------------------------------------------------------------------------------------------------------------------------------------------------------------------------------------------------------------------------------------------------------------------------------------------------------------------------------------------------------------------------------------|-------------------------------------------------------------------------------------------------------------------------------------------------------------------------------------------------------------------------------------------------------------------------------------------------------------------------------------------------------------------------------------------------------------------------------------------------------------------------------------------|-----------------------------------------------------------------------------------------------------------------------------------------------------------------------------------------------------------------------------------------------------------------------------------------------------------------------------------------------------------------------------------------------------------------------------------------------------------------------------------------------------------------------------------------------------------------------------------------------------------------------------------------------------------------------------------------------------------------------------------------------------------------------------------------------------------------------------------------------------------------------------------------------------------------------------------------------------------------------------------------------------------------------------------------------------------------------------------------------------------------------------------------------------------------------------------------|--------------------------------------------------------------------------------------------------------------------------------------------------------------------------------------------------------------------------------------------------------------------------------------------------------------------------------------------------------------------------------------------------------------------------------------------------------------------------------------------------------------------------------------------------------------------------------------------------------------------------------|--|--|--|
|                                               |                                                                                                                                                                                                                                                               | As of                                                                                                                                                                                                                                                        | F                                                                                                                                                                                                                                                                                                                                                                              | -<br>Y17                                                                                                                                                                                                                                                                                                                                                                                                                           | Change from                                                                                                                                                                                                                                                                                                                                                                                                                                                                                                 | m september                                                                                                                                                                                                                                                                                                                                                                                                                                                                               |                                                                                                                                                                                                                                                                                                                                                                                                                                                                                                                                                                                                                                                                                                                                                                                                                                                                                                                                                                                                                                                                                                                                                                                         |                                                                                                                                                                                                                                                                                                                                                                                                                                                                                                                                                                                                                                |  |  |  |
|                                               |                                                                                                                                                                                                                                                               | September 2016                                                                                                                                                                                                                                               |                                                                                                                                                                                                                                                                                                                                                                                | evised                                                                                                                                                                                                                                                                                                                                                                                                                             | Amount                                                                                                                                                                                                                                                                                                                                                                                                                                                                                                      | Ratio                                                                                                                                                                                                                                                                                                                                                                                                                                                                                     | FY16                                                                                                                                                                                                                                                                                                                                                                                                                                                                                                                                                                                                                                                                                                                                                                                                                                                                                                                                                                                                                                                                                                                                                                                    |                                                                                                                                                                                                                                                                                                                                                                                                                                                                                                                                                                                                                                |  |  |  |
| Revenue                                       |                                                                                                                                                                                                                                                               | 4,380.0                                                                                                                                                                                                                                                      |                                                                                                                                                                                                                                                                                                                                                                                | 4,440.0                                                                                                                                                                                                                                                                                                                                                                                                                            | 60.0                                                                                                                                                                                                                                                                                                                                                                                                                                                                                                        | +1.4%                                                                                                                                                                                                                                                                                                                                                                                                                                                                                     |                                                                                                                                                                                                                                                                                                                                                                                                                                                                                                                                                                                                                                                                                                                                                                                                                                                                                                                                                                                                                                                                                                                                                                                         | 4,524.5                                                                                                                                                                                                                                                                                                                                                                                                                                                                                                                                                                                                                        |  |  |  |
| Operating Profit<br>(Excludes other income/   |                                                                                                                                                                                                                                                               | 286.0                                                                                                                                                                                                                                                        | (6.6%)                                                                                                                                                                                                                                                                                                                                                                         | 294.0                                                                                                                                                                                                                                                                                                                                                                                                                              | 8.0                                                                                                                                                                                                                                                                                                                                                                                                                                                                                                         | +2.8%                                                                                                                                                                                                                                                                                                                                                                                                                                                                                     | (8.1%)                                                                                                                                                                                                                                                                                                                                                                                                                                                                                                                                                                                                                                                                                                                                                                                                                                                                                                                                                                                                                                                                                                                                                                                  | 365.2                                                                                                                                                                                                                                                                                                                                                                                                                                                                                                                                                                                                                          |  |  |  |
| er income/expenses                            |                                                                                                                                                                                                                                                               | 4.0                                                                                                                                                                                                                                                          |                                                                                                                                                                                                                                                                                                                                                                                | 4.0                                                                                                                                                                                                                                                                                                                                                                                                                                | -                                                                                                                                                                                                                                                                                                                                                                                                                                                                                                           |                                                                                                                                                                                                                                                                                                                                                                                                                                                                                           |                                                                                                                                                                                                                                                                                                                                                                                                                                                                                                                                                                                                                                                                                                                                                                                                                                                                                                                                                                                                                                                                                                                                                                                         | - 49.5                                                                                                                                                                                                                                                                                                                                                                                                                                                                                                                                                                                                                         |  |  |  |
| perating Profit                               | (6.6%)                                                                                                                                                                                                                                                        | 290.0                                                                                                                                                                                                                                                        | (6.7%)                                                                                                                                                                                                                                                                                                                                                                         | 298.0                                                                                                                                                                                                                                                                                                                                                                                                                              | 8.0                                                                                                                                                                                                                                                                                                                                                                                                                                                                                                         | +2.8%                                                                                                                                                                                                                                                                                                                                                                                                                                                                                     | (7.0%)                                                                                                                                                                                                                                                                                                                                                                                                                                                                                                                                                                                                                                                                                                                                                                                                                                                                                                                                                                                                                                                                                                                                                                                  | 315.7                                                                                                                                                                                                                                                                                                                                                                                                                                                                                                                                                                                                                          |  |  |  |
| ance income/<br>its & others(※1)              |                                                                                                                                                                                                                                                               | 20.0                                                                                                                                                                                                                                                         |                                                                                                                                                                                                                                                                                                                                                                                | 25.0                                                                                                                                                                                                                                                                                                                                                                                                                               | 5.0                                                                                                                                                                                                                                                                                                                                                                                                                                                                                                         |                                                                                                                                                                                                                                                                                                                                                                                                                                                                                           |                                                                                                                                                                                                                                                                                                                                                                                                                                                                                                                                                                                                                                                                                                                                                                                                                                                                                                                                                                                                                                                                                                                                                                                         | 31.6                                                                                                                                                                                                                                                                                                                                                                                                                                                                                                                                                                                                                           |  |  |  |
| ofit before                                   | (7.1%)                                                                                                                                                                                                                                                        | 310.0                                                                                                                                                                                                                                                        | (7.3%)                                                                                                                                                                                                                                                                                                                                                                         | 323.0                                                                                                                                                                                                                                                                                                                                                                                                                              | 13.0                                                                                                                                                                                                                                                                                                                                                                                                                                                                                                        | +4.2%                                                                                                                                                                                                                                                                                                                                                                                                                                                                                     | (7.7%)                                                                                                                                                                                                                                                                                                                                                                                                                                                                                                                                                                                                                                                                                                                                                                                                                                                                                                                                                                                                                                                                                                                                                                                  | 347.3                                                                                                                                                                                                                                                                                                                                                                                                                                                                                                                                                                                                                          |  |  |  |
| ofit (※2)                                     | (4.7%)                                                                                                                                                                                                                                                        | 204.0                                                                                                                                                                                                                                                        | (4.8%)                                                                                                                                                                                                                                                                                                                                                                         | 214.0                                                                                                                                                                                                                                                                                                                                                                                                                              | 10.0                                                                                                                                                                                                                                                                                                                                                                                                                                                                                                        | +4.9%                                                                                                                                                                                                                                                                                                                                                                                                                                                                                     | (5.4%)                                                                                                                                                                                                                                                                                                                                                                                                                                                                                                                                                                                                                                                                                                                                                                                                                                                                                                                                                                                                                                                                                                                                                                                  | 244.3                                                                                                                                                                                                                                                                                                                                                                                                                                                                                                                                                                                                                          |  |  |  |
|                                               |                                                                                                                                                                                                                                                               |                                                                                                                                                                                                                                                              |                                                                                                                                                                                                                                                                                                                                                                                |                                                                                                                                                                                                                                                                                                                                                                                                                                    | (Unit:Mil                                                                                                                                                                                                                                                                                                                                                                                                                                                                                                   | ions of Units)                                                                                                                                                                                                                                                                                                                                                                                                                                                                            |                                                                                                                                                                                                                                                                                                                                                                                                                                                                                                                                                                                                                                                                                                                                                                                                                                                                                                                                                                                                                                                                                                                                                                                         |                                                                                                                                                                                                                                                                                                                                                                                                                                                                                                                                                                                                                                |  |  |  |
| Foreign Exchange                              | JPY                                                                                                                                                                                                                                                           | 105/\$                                                                                                                                                                                                                                                       | JPY                                                                                                                                                                                                                                                                                                                                                                            | 106/\$                                                                                                                                                                                                                                                                                                                                                                                                                             | +1 JPY                                                                                                                                                                                                                                                                                                                                                                                                                                                                                                      |                                                                                                                                                                                                                                                                                                                                                                                                                                                                                           | JPY                                                                                                                                                                                                                                                                                                                                                                                                                                                                                                                                                                                                                                                                                                                                                                                                                                                                                                                                                                                                                                                                                                                                                                                     | 120/\$                                                                                                                                                                                                                                                                                                                                                                                                                                                                                                                                                                                                                         |  |  |  |
| Rate                                          | JPY                                                                                                                                                                                                                                                           | 117/Euro                                                                                                                                                                                                                                                     | JPY                                                                                                                                                                                                                                                                                                                                                                            | 117/Euro                                                                                                                                                                                                                                                                                                                                                                                                                           | -                                                                                                                                                                                                                                                                                                                                                                                                                                                                                                           |                                                                                                                                                                                                                                                                                                                                                                                                                                                                                           | JPY                                                                                                                                                                                                                                                                                                                                                                                                                                                                                                                                                                                                                                                                                                                                                                                                                                                                                                                                                                                                                                                                                                                                                                                     | 133/Euro                                                                                                                                                                                                                                                                                                                                                                                                                                                                                                                                                                                                                       |  |  |  |
| Domestic Car<br>Production                    |                                                                                                                                                                                                                                                               | 8.94                                                                                                                                                                                                                                                         |                                                                                                                                                                                                                                                                                                                                                                                | 9.12                                                                                                                                                                                                                                                                                                                                                                                                                               | +0.18                                                                                                                                                                                                                                                                                                                                                                                                                                                                                                       | +2.0%                                                                                                                                                                                                                                                                                                                                                                                                                                                                                     |                                                                                                                                                                                                                                                                                                                                                                                                                                                                                                                                                                                                                                                                                                                                                                                                                                                                                                                                                                                                                                                                                                                                                                                         | 8.93                                                                                                                                                                                                                                                                                                                                                                                                                                                                                                                                                                                                                           |  |  |  |
| Overseas Car Production of<br>(North America) |                                                                                                                                                                                                                                                               | 19.52<br>(6.45)                                                                                                                                                                                                                                              |                                                                                                                                                                                                                                                                                                                                                                                | 19.67<br>(6.42)                                                                                                                                                                                                                                                                                                                                                                                                                    | +0.15                                                                                                                                                                                                                                                                                                                                                                                                                                                                                                       | +0.8%                                                                                                                                                                                                                                                                                                                                                                                                                                                                                     |                                                                                                                                                                                                                                                                                                                                                                                                                                                                                                                                                                                                                                                                                                                                                                                                                                                                                                                                                                                                                                                                                                                                                                                         | 18.75<br>(6.26)                                                                                                                                                                                                                                                                                                                                                                                                                                                                                                                                                                                                                |  |  |  |
|                                               | berating Profit<br>cludes other income/<br>er income/ expenses<br>berating Profit<br>ance income/<br>its & others(%1)<br>of the fore<br>of the fore<br>of the fore<br>of the fore<br>construction<br>Domestic Car<br>Production<br>Overseas Car Production of | Septer<br>evenue<br>berating Profit<br>cludes other income/<br>er income/ expenses<br>berating Profit<br>ance income/<br>ts & others(%1)<br>ofit before<br>ofit (%2)<br>Foreign Exchange<br>Rate<br>Domestic Car<br>Production<br>Overseas Car Production of | As of<br>September 2016   evenue 4,380.0   berating Profit<br>cludes other income/<br>er income/ expenses (6.5%) 286.0   berating Profit<br>ance income/<br>ts & others(%1) (6.6%) 290.0   offit before<br>offit (%2) (7.1%) 310.0   offit (%2) (4.7%) 204.0   Foreign Exchange<br>Rate JPY 105/\$<br>JPY   Domestic Car<br>Production 8.94   Overseas Car Production of 19.52 | As of<br>September 2016 F   September 2016 Ref   September 2016 Ref   Decrating Profit<br>cludes other income/<br>er income/ expenses (6.5%) 286.0   Decrating Profit<br>ance income/<br>ts & others(%1) (6.6%) 290.0   offit before<br>offit (%2) (7.1%) 310.0 (7.3%)   offit before<br>late JPY 105/5 JPY   Foreign Exchange<br>Rate JPY 105/5 JPY   Domestic Car<br>Production 8.94 94   Overseas Car Production of 19.52 19.52 | September 2016 Revised   evenue 4,380.0 4,440.0   berating Profit (6.5%) 286.0 (6.6%) 294.0   berating Profit (6.6%) 290.0 (6.7%) 298.0   berating Profit (6.6%) 290.0 (6.7%) 298.0   berating Profit (6.6%) 290.0 (5.7%) 298.0   berating Profit (7.1%) 310.0 (7.3%) 323.0   ofit before (7.1%) 310.0 (7.3%) 323.0   ofit (**2) (4.7%) 204.0 (4.8%) 214.0   Foreign Exchange JPY 105/\$ JPY 106/\$   Rate JPY 117/Euro JPY 117/Euro   Domestic Car 8.94 9.12 9.67   Overseas Car Production of 19.52 19.67 | As of<br>September 2016 FY17<br>Revised Change from<br>Amount   evenue 4,380.0 4,440.0 60.0   berating Profit<br>cludes other income/<br>er income/ expenses 6.5%) 286.0 (6.6%) 294.0 8.0   berating Profit<br>ance income/<br>ts & others(%1) (6.6%) 290.0 (6.7%) 298.0 8.0   offit before<br>offit (7.1%) 310.0 (7.3%) 323.0 13.0   offit (%2) (4.7%) 204.0 (4.8%) 214.0 10.0   Foreign Exchange<br>Rate JPY 105/\$ JPY 106/\$ +1 JPY   Domestic Car<br>Production of 19.52 19.67 +0.15 | As of<br>September 2016 FY17<br>Revised Change from september   Amount Ratio   Amount Amount   Amount Ratio   Amount Amount   Amount Amount <td>As of<br/>September 2016 FY17<br/>Revised Change from september<br/>Amount Ratio   evenue 4,380.0 4,440.0 60.0 +1.4%   berating Profit<br/>cludes other income/<br/>er income/ expenses (6.5%) 286.0 (6.6%) 294.0 8.0 +2.8% (8.1%)   berating Profit<br/>ance income/<br/>ts &amp; others(%1) (6.6%) 290.0 (6.7%) 298.0 8.0 +2.8% (7.0%)   offit before (7.1%) 310.0 (7.3%) 323.0 13.0 +4.2% (7.7%)   offit before (7.1%) 310.0 (7.3%) 323.0 13.0 +4.2% (5.4%)   foreign Exchange<br/>Rate JPY 105/\$ JPY 106/\$ +1 JPY JPY   Domestic Car<br/>Production of JPY 117/Euro - JPY JPY   Domestic Car<br/>Production of 19.52 19.67 +0.15 +0.8%</td> | As of<br>September 2016 FY17<br>Revised Change from september<br>Amount Ratio   evenue 4,380.0 4,440.0 60.0 +1.4%   berating Profit<br>cludes other income/<br>er income/ expenses (6.5%) 286.0 (6.6%) 294.0 8.0 +2.8% (8.1%)   berating Profit<br>ance income/<br>ts & others(%1) (6.6%) 290.0 (6.7%) 298.0 8.0 +2.8% (7.0%)   offit before (7.1%) 310.0 (7.3%) 323.0 13.0 +4.2% (7.7%)   offit before (7.1%) 310.0 (7.3%) 323.0 13.0 +4.2% (5.4%)   foreign Exchange<br>Rate JPY 105/\$ JPY 106/\$ +1 JPY JPY   Domestic Car<br>Production of JPY 117/Euro - JPY JPY   Domestic Car<br>Production of 19.52 19.67 +0.15 +0.8% |  |  |  |