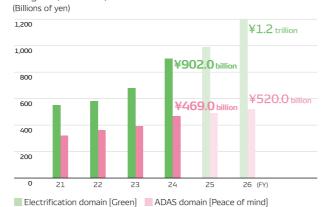

Proliferation of Green and Peace of Mind Products / Targets (Revenue)

In fiscal 2024, revenue increased as a result of stronger sales of products in the electrification business, including inverters and motor generators, in the electrification domain, as well as an increase in vehicle models equipped with HMI-ECUs and Global Safety Package 3 (GSP3), an advanced safety system, in the ADAS domain. In fiscal 2026, DENSO targets revenue of ¥1.2 trillion in the electrification domain and ¥520 billion in the ADAS domain, and is working to introduce and increase sales of new technologies.

### Achievements to Date and Strategy Going Forward

adv progress in growing sales to Japan-based and overseas customers—which cted in contributions to electrification domain revenue from inverters, therma nent products, and other products—by strengthening development and produc-ibilities (FY2024 result: ¥902.0 billion) I human resources needed to carry out strategy