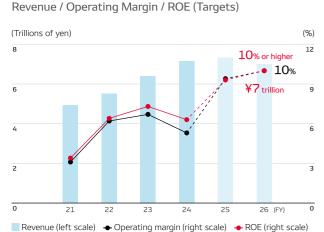

\* Air Quality Index (AQI): An index that determines air quality levels based on six atmospheric pollutants with the aim of curtailing harmful substances in the air

In fiscal 2024, revenue increased from the previous fiscal year due to higher sales of green and peace of mind products, yen depreciation, and brisk sales of automobiles now that semiconductor shortages have been alleviated. Operating profit declined year on year due to provisions for quality reserves, despite capacity utilization gains, foreign currency translation gains, and treamlining efforts. In fiscal 2025, DENSO aims for revenue of ¥7.3 trillion and operating profit of ¥692 billion, with growth driven by stronger sales of green and peace of mind products, streamlining initiatives, and better responsiveness to change. Note: For fiscal 2026, management assumes a foreign exchange rate of ¥125/\$.