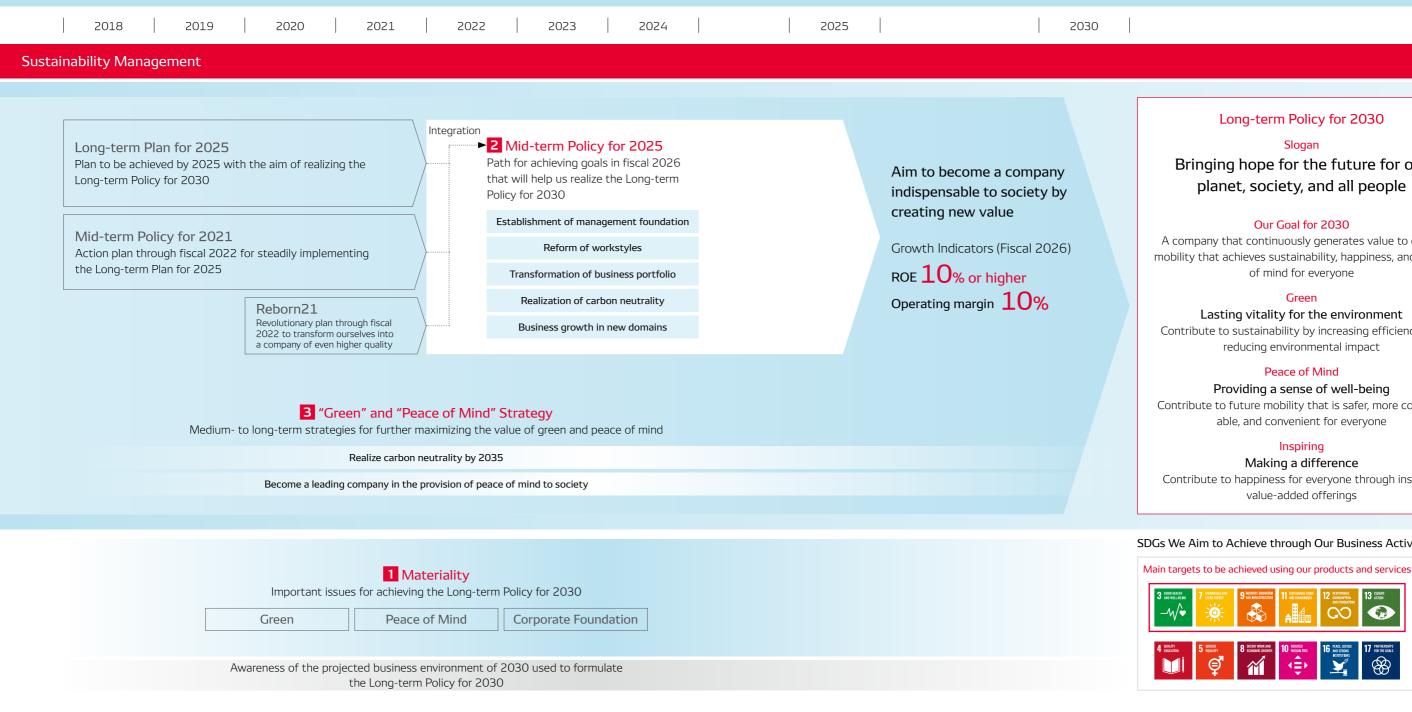

# Aims and Road Map for 2030

The DENSO Philosophy provides the foundation for drawing the outline of the Company's management policies, and sustainability management acts as the core mechanism for realizing these policies. In light of the aforementioned changes in the business environment and from the perspectives of both risks and opportunities, DENSO has formulated its Long-term Policy for 2030, which serves as our vision for 2030. The Company also established material issues (Materiality) and various strategies as a path for realizing its Long-term Policy for 2030. Through these efforts, DENSO is implementing sustainability management.

Recently, we integrated our Long-term Plan for 2025, our Mid-term Policy for 2021, and the three strategies we are promoting under Reborn21 into the new Mid-term Policy for 2025. By promoting this policy alongside our strategies related to green and peace of mind, we will aim to realize our Long-term Policy for 2030.

DENSO Philosophy: Contributing to a better world by creating value together with a vision for the future

Growth Indicators to Realize the Long-term Policy for 2030 and Social Issues We Aim to Resolve

To realize its Long-term Policy for 2030, DENSO is working to achieve growth in its top line by realizing growth in new mobility domains and promoting management reforms, among other efforts. However, with the increased level of uncertainty regarding the outlook for consumption demand, and based on the fact that our highest priority issue recently has been to establish a structure that is resilient to changes in the business environment, we are now placing the most emphasis on profitability as an indicator for growth and aim to achieve ROE of 10% or higher and an operating margin of 10% by fiscal 2026. Furthermore, we have made connections between the social issues we aim to resolve through our business activities and the Sustainable Development Goals (SDGs), and have clarified the goals we aim to achieve on a Companywide level. At the same time, our employees have determined individual goals that they can work toward through their job and are working on a

daily basis to do so.

Bringing hope for the future for our

A company that continuously generates value to enrich mobility that achieves sustainability, happiness, and peace

Contribute to sustainability by increasing efficiency and

Contribute to future mobility that is safer, more comfort-

Contribute to happiness for everyone through inspiring

## SDGs We Aim to Achieve through Our Business Activities