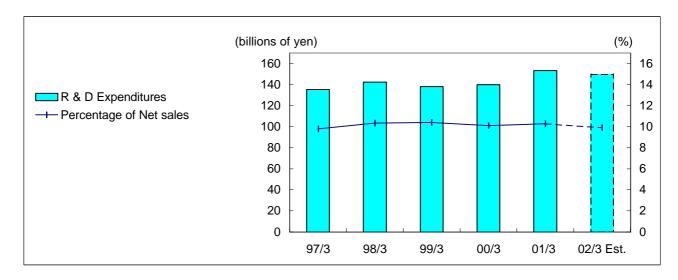

| Billi  | ons of yen |
|------------------------------|--------|--------|--------|--------|--------|------------|
|                              | 97/3   | 98/3   | 99/3   | 00/3   | 01/3   | 02/3 Est.  |
| For production               | 108.0  | 113.4  | 96.9   | 67.3   | 74.7   | 75.5       |
| (Buildings and structures)   | (33.5) | (22.3) | (12.7) | (4.4)  | (3.4)  | (4.4)      |
| (Machinery, dies and others) | (63.0) | (78.5) | (74.0) | (51.0) | (55.4) | (58.1)     |
| (R & D expenditures)         | (11.5) | (12.6) | (10.2) | (11.9) | (15.9) | (13.0)     |
| For non-production           | 18.0   | 20.6   | 16.1   | 13.7   | 14.3   | 20.5       |
| Total                        | 126.0  | 134.0  | 113.0  | 81.0   | 89.0   | 96.0       |

## RESEARCH AND DEVELOPMENT EXPENDITURES



|                           |         |         |         |         | Milli   | ons of yen |
|---------------------------|---------|---------|---------|---------|---------|------------|
|                           | 97/3    | 98/3    | 99/3    | 00/3    | 01/3    | 02/3 Est.  |
| R & D Expenditures        | 135,470 | 142,190 | 138,202 | 139,861 | 153,245 | 150,000    |
| Change from previous year | 16.2%   | 5.0%    | (2.8%)  | 1.2%    | 9.6%    | (2.1%)     |
| Percentage of Net sales   | 9.8%    | 10.3%   | 10.4%   | 10.1%   | 10.3%   | 9.9%       |

## Unrealized Gains on Marketable Securities



|                  |         |         |         | Millic  | ons of yen |
|------------------|---------|---------|---------|---------|------------|
|                  | 97/3    | 98/3    | 99