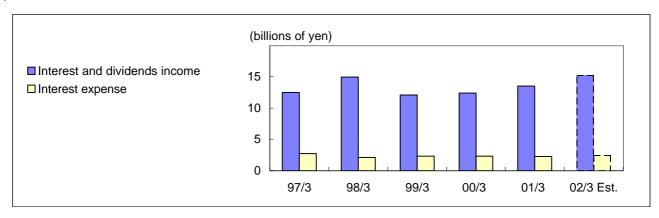

us year   | 4.8%    | (4.8%)  | (5.5%) | 7.9%    | (3.6%)    |
| S.G. & A Expenses/Net Sales | 7.9%    | 7.6%    | 7.4%   | 7.7%    | 6.9%      |

## (2) Details of S.G. & A. Expenses

|                       |         |         |        | Milli   | ons of yen |
|-----------------------|---------|---------|--------|---------|------------|
|                       | 97/3    | 98/3    | 99/3   | 00/3    | 01/3       |
| Labor cost            | 45,601  | 41,124  | 37,492 | 38,696  | 36,538     |
| Factory expenses      | 58,883  | 58,201  | 56,907 | 63,244  | 61,676     |
| Depreciation expenses | 5,293   | 5,166   | 4,387  | 4,608   | 4,509      |
| Total                 | 109,777 | 104,491 | 98,786 | 106,548 | 102,723    |

## NON-OPERATING INCOME AND EXPENSES

## (1) Net Financial Revenue



|                               |        |        |        |        | Millic | ns of yen |
|-------------------------------|--------|--------|--------|--------|--------|-----------|
|                               | 97/3   | 98/3   | 99/3   | 00/3   | 01/3   | 02/3 Est. |
| Interest and dividends income | 12,487 | 14,986 | 12,095 | 12,385 | 13,536 | 15,233    |
| Interest expense              | 2,720  | 2,090  | 2,326  | 2,287  | 2,257  | 2,412     |
| Net financial revenue         | 9,767  | 12,896 | 9,769  | 10,098 | 11,279 | 12,821    |
| Interest coverage (times)     | 41.9   | 45.9   | 32.4   | 35.2   | 40.3   | 41.5      |
|                               |        |        |        |        |        |           |

## (2) Other Non-operating income and expenses

#### (a) Other Non-op