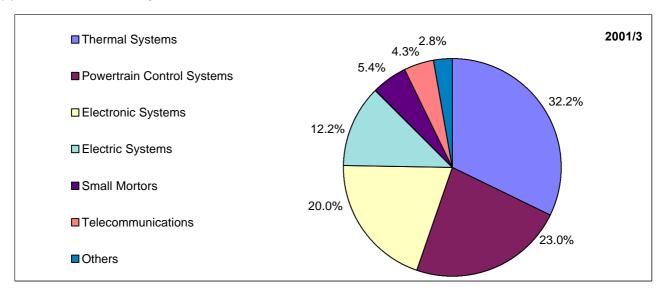

## (1) Breakdown of Sales by Product Line

|                            |           | Mill      | ions of yen |
|----------------------------|-----------|-----------|-------------|
|                            | 00/3      | 01/3      | 02/3 Est.   |
| Thermal Systems            | 458,704   | 479,615   | 468,200     |
| Percentage of net sales    | 33.1%     | 32.2%     | 31.0%       |
| Change from previous year  |           | 4.6%      | (2.4%)      |
| Powertrain Control Systems | 313,737   | 343,747   | 369,400     |
| Percentage of net sales    | 22.6%     | 23.0%     | 24.4%       |
| Change from previous year  |           | 9.6%      | 7.5%        |
| Electronic Systems         | 260,333   | 298,033   | 304,300     |
| Percentage of net sales    | 18.8%     | 20.0%     | 20.1%       |
| Change from previous year  |           | 14.5%     | 2.1%        |
| Electric Systems           | 173,013   | 181,550   | 188,600     |
| Percentage of net sales    | 12.5%     | 12.2%     | 12.5%       |
| Change from previous year  |           | 4.9%      | 3.9%        |
| Small Mortors              | 68,588    | 81,291    | 79,100      |
| Percentage of net sales    | 4.9%      | 5.4%      | 5.2%        |
| Change from previous year  |           | 18.5%     | (2.7%)      |
| Automotive sub-total       | 1,274,375 | 1,384,236 | 1,409,600   |
| Percentage of net sales    | 91.9%     | 92.8%     | 93.2%       |
| Change from previous year  |           | 8.6%      | 1.8%        |
|                            |           |           |             |
| Telecommunications         | 69,912    | 64,564    | 60,800      |
| Percentage of net sales    | 5.0%      | 4.3%      | 4.0%        |
| Change from previous year  |           | (7.6%)    | (5.8%)      |
| Industrial Systems         | 24,917    | 23,004    | 23,700      |
| Percentage of net sales    | 1.8%      | 1.6%      | 1.6%        |
| Change from previous year  |           | (7.7%)    | 3.0%        |
| Environmental Systems etc. | 5,748     | 6,443     | 6,500       |
| Percentage of net sales    | 0.4%      | 0.4%      | 0.4%        |
| Change from previous year  |           | 12.1%     | 0.9%        |
| New businesses sub-total   | 100,577   | 94,011    | 91,000      |
| Percentage of net sales    | 7.3%      | 6.3%      | 6.0%        |
| Change from previous year  |           | (6.5%)    | (3.2%)      |
| Others                     | 11,961    | 12,918    | 11,400      |
| Percentage of net sales    | 0.9%      | 0.9%      | 0.8%        |
| Change from previous year  |           | 8.0%      | (11.8%)     |
| Total                      | 1,386,913 | 1,491,165 | 1,512,000   |