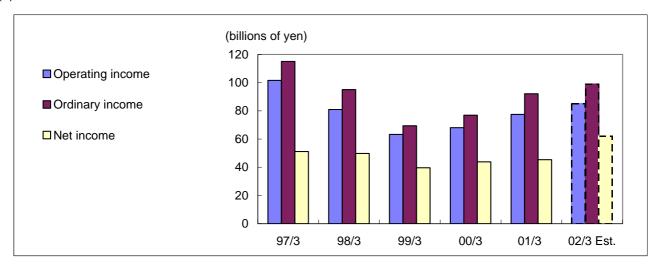

## (2) Profits

|                           |         |         |         |        | Milli  | ons of yen |
|---------------------------|---------|---------|---------|--------|--------|------------|
|                           | 97/3    | 98/3    | 99/3    | 00/3   | 01/3   | 02/3 Est.  |
| Operating income          | 101,608 | 80,944  | 63,266  | 68,049 | 77,504 | 84,900     |
| Change from previous year | 51.1%   | (20.3%) | (21.8%) | 7.6%   | 13.9%  | 9.5%       |
| Ordinary income           | 115,072 | 95,058  | 69,434  | 76,915 | 92,105 | 99,000     |
| Change from previous year | 43.9%   | (17.4%) | (27.0%) | 10.8%  | 19.7%  | 7.5%       |
| Net income                | 51,146  | 49,766  | 39,637  | 43,801 | 45,361 | 62,000     |
| Change from previous year | 50.5%   | (2.7%)  | (20.4%) | 10.5%  | 3.6%   | 36.7%      |