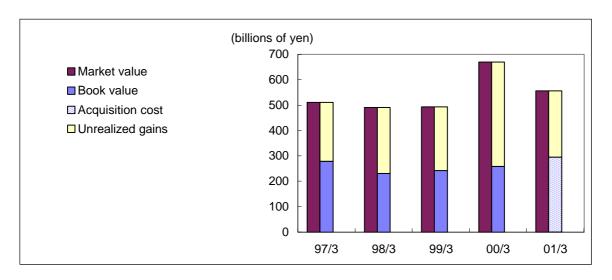

## (4) Breakdown by Old Category of Product Line (Reference)

| Section   Sect |                                                     |                                       | Millions of yen |
|------------------------------------------------------------------------------------------------------------------------------------------------------------------------------------------------------------------------------------------------------------------------------------------------------------------------------------------------------------------------------------------------------------------------------------------------------------------------------------------------------------------------------------------------------------------------------------------------------------------------------------------------------------------------------------------------------------------------------------------------------------------------------------------------------------------------------------------------------------------------------------------------------------------------------------------------------------------------------------------------------------------------------------------------------------------------------------------------------------------------------------------------------------------------------------------------------------------------------------------------------------------------------------------------------------------------------------------------------------------------------------------------------------------------------------------------------------------------------------------------------------------------------------------------------------------------------------------------------------------------------------------------------------------------------------------------------------------------------------------------------------------------------------------------------------------------------------------------------------------------------------------------------------------------------------------------------------------------------------------------------------------------------------------------------------------------------------------------------------------------------|-----------------------------------------------------|---------------------------------------|-----------------|
| Percentage of net sales   28.8%   29.4%     Change from previous year   (3.4%)   7.2%     Car air conditioners and heaters   388,282   393,431     Percentage of net sales   29.2%   28.4%     Change from previous year   (8.1%)   1.3%     Fuel management systems   233,837   246,399     Percentage of net sales   11.6%   5.4%     Change from previous year   1.6%   5.4%     Radiators   72,054   72,505     Percentage of net sales   5.4%   5.2%     Change from previous year   66.2708   66.632     Percentage of net sales   4.7%   4.8%     Change from previous year   (5.0%)   6.3%     Filters   38,260   39,706     Percentage of net sales   2.9%   2.9%     Change from previous year   (5.3%)   3.8%     Other automotive   33,860   39,706     Percentage of net sales   2.9%   2.9%     Change from previous year   4.1%   32.2%     Change from previo                                                                                                                                                                                                                                                                                                                                                                                                                                                                                                                                                                                                                                                                                                                                                                                                                                                                                                                                                                                                                                                                                                                                                                                                                                                |                                                     | 99/3                                  |                 |
| Percentage of net sales   28.8%   29.4%     Change from previous year   (3.4%)   7.2%     Car air conditioners and heaters   388,282   393,431     Percentage of net sales   29.2%   28.4%     Change from previous year   (8.1%)   1.3%     Fuel management systems   233,837   246,399     Percentage of net sales   11.6%   5.4%     Change from previous year   1.6%   5.4%     Radiators   72,054   72,505     Percentage of net sales   5.4%   5.2%     Change from previous year   66.2708   66.632     Percentage of net sales   4.7%   4.8%     Change from previous year   (5.0%)   6.3%     Filters   38,260   39,706     Percentage of net sales   2.9%   2.9%     Change from previous year   (5.3%)   3.8%     Other automotive   33,860   39,706     Percentage of net sales   2.9%   2.9%     Change from previous year   4.1%   32.2%     Change from previo                                                                                                                                                                                                                                                                                                                                                                                                                                                                                                                                                                                                                                                                                                                                                                                                                                                                                                                                                                                                                                                                                                                                                                                                                                                | Electrical automotive and electric control products | 381.006                               | 408.357         |
| Change from previous year   (3.4%)   7.2%     Car air conditioners and heaters   388,282   393,431     Percentage of net sales   29.2%   28.4%     Change from previous year   (8.1%)   1.3%     Fuel management systems   233,837   246,399     Percentage of net sales   17.6%   17.8%     Change from previous year   1.6%   5.4%     Radiators   72,054   72,505     Percentage of net sales   5.4%   5.2%     Change from previous year   (5.2%)   0.6%     Meters   62,708   66,632     Percentage of net sales   4.7%   4.8%     Change from previous year   (5.0%)   6.3%     Filters   38,260   39,706     Percentage of net sales   2.9%   2.9%     Change from previous year   (5.3%)   3.8%     Other automotive   33,626   44.44     Percentage of net sales   2.5%   3.2%     Change from previous year   4.1%   32.2%     Automotive sub-total <t< td=""><td></td><td></td><td></td></t<>                                                                                                                                                                                                                                                                                                                                                                                                                                                                                                                                                                                                                                                                                                                                                                                                                                                                                                                                                                                                                                                                                                                                                                                                                     |                                                     |                                       |                 |
| Car air conditioners and heaters   388,282   393,431     Percentage of net sales   29,2%   28,4%     Change from previous year   (8,1%)   1,3%     Fuel management systems   233,837   246,399     Percentage of net sales   17,6%   17,8%     Change from previous year   1,6%   5,4%     Radiators   72,054   72,505     Percentage of net sales   5,2%   0,6%     Change from previous year   (5,2%)   0,6%     Meters   62,708   66,632     Percentage of net sales   2,9%   2,9%     Change from previous year   (5,0%)   6,3%     Filters   38,260   39,706     Percentage of net sales   2,9%   2,9%     Change from previous year   (5,3%)   3,8%     Other automotive   33,626   44,444     Percentage of net sales   2,5%   3,2%     Change from previous year   4,1%   32,2%     Change from previous year   4,1%   32,2%     Change from previous year                                                                                                                                                                                                                                                                                                                                                                                                                                                                                                                                                                                                                                                                                                                                                                                                                                                                                                                                                                                                                                                                                                                                                                                                                                                           |                                                     |                                       |                 |
| Percentage of net sales   29.2%   28.4%     Change from previous year   (8.1%)   1.3%     Fuel management systems   233,837   246,399     Percentage of net sales   17.6%   17.8%     Change from previous year   1.6%   5.4%     Radiators   72,054   72,505     Percentage of net sales   5.4%   5.2%     Change from previous year   (5.2%)   0.6%     Meters   62,708   66,632     Percentage of net sales   4.7%   4.8%     Change from previous year   (5.0%)   6.3%     Filters   38,260   39,706     Percentage of net sales   2.9%   2.9%     Change from previous year   (5.3%)   3.8%     Other automotive   33,626   44,444     Percentage of net sales   2.5%   3.2%     Change from previous year   4.1%   32.2%     Automotive sub-total   1,209,773   1,271,474     Percentage of net sales   91.1%   91.7%     Change from previous year   91                                                                                                                                                                                                                                                                                                                                                                                                                                                                                                                                                                                                                                                                                                                                                                                                                                                                                                                                                                                                                                                                                                                                                                                                                                                               |                                                     |                                       |                 |
| Change from previous year   (8.1%)   1.3%     Fuel management systems   233,837   246,399     Percentage of net sales   17.6%   17.8%     Change from previous year   1.6%   5.4%     Radiators   72,054   72,505     Percentage of net sales   5.4%   5.2%     Change from previous year   (5.2%)   0.6%     Meters   62,708   66,632     Percentage of net sales   4.7%   4.8%     Change from previous year   (5.0%)   6.3%     Filters   38,260   39,706     Percentage of net sales   2.9%   2.9%     Change from previous year   (5.3%)   3.8%     Change from previous year   4.1%   3.2%     Change from previous year   4.1%   3.2%     Change from previous year   4.1%   3.2%     Change from previous year   4.1%   9.1     Telecommunications   70,746   72,813     Percentage of net sales   5.3%   5.3%     Change from previous year   9.4% <td></td> <td>·</td> <td></td>                                                                                                                                                                                                                                                                                                                                                                                                                                                                                                                                                                                                                                                                                                                                                                                                                                                                                                                                                                                                                                                                                                                                                                                                                                   |                                                     | ·                                     |                 |
| Fuel management systems   233,837   246,399     Percentage of net sales   17,6%   17,8%     Change from previous year   1,6%   5,4%     Radiators   72,054   72,505     Percentage of net sales   5,4%   5,2%     Change from previous year   65,2%   0,6%     Meters   62,708   66,632     Percentage of net sales   4,7%   4,8%     Change from previous year   (5,0%)   6,3%     Filters   38,260   39,706     Percentage of net sales   2,9%   2,9%     Change from previous year   (5,3%)   3,8%     Other automotive   33,626   44,444     Percentage of net sales   2,5%   3,2%     Change from previous year   4,1%   32,2%     Automotive sub-total   1,209,773   1,271,474     Percentage of net sales   91,1%   91.7%     Change from previous year   4,1%   5,1%     Telecommunications   70,746   72,813     Percentage of net sales   1,0%                                                                                                                                                                                                                                                                                                                                                                                                                                                                                                                                                                                                                                                                                                                                                                                                                                                                                                                                                                                                                                                                                                                                                                                                                                                                     |                                                     | (8.1%)                                | 1.3%            |
| Percentage of net sales   17.6%   17.8%     Change from previous year   1.6%   5.4%     Radiators   72,054   72,505     Percentage of net sales   5.4%   5.2%     Change from previous year   62,708   66,632     Percentage of net sales   4.7%   4.8%     Change from previous year   (5.0%)   6.3%     Percentage of net sales   2.9%   2.9%     Change from previous year   (5.3%)   3.8,260   39,706     Percentage of net sales   2.9%   2.9%   2.9%     Change from previous year   (5.3%)   3.8%   0   3,706     Other automotive   33,628   44,444   44   44   44   44   44   44   44   44   44   44   44   44   44   44   44   44   44   44   44   44   44   44   44   44   44   44   44   44   44   44   44   44   44   44   44                                                                                                                                                                                                                                                                                                                                                                                                                                                                                                                                                                                                                                                                                                                                                                                                                                                                                                                                                                                                                                                                                                                                                                                                                                                                                                                                                                                   |                                                     |                                       |                 |
| Change from previous year   1.6%   5.4%     Radiators   72,054   72,505     Percentage of net sales   5.4%   5.2%     Change from previous year   (5.2%)   0.6%     Meters   62,708   66,632     Percentage of net sales   4.7%   4.8%     Change from previous year   (5.0%)   6.3%     Filters   38,260   39,706     Percentage of net sales   2.9%   2.9%     Change from previous year   (5.3%)   3.8%     Other automotive   33,626   44,444     Percentage of net sales   2.5%   3.2%     Change from previous year   4.1%   32.2%     Automotive sub-total   1,209,773   1,271,474     Percentage of net sales   91.1%   91.7%     Change from previous year   (4.1%)   5.1%     Telecommunications   70,746   72,813     Percentage of net sales   5.3%   5.3%     Change from previous year   9.4%   2.9%     Factory automation products   13,531 <td>Percentage of net sales</td> <td></td> <td></td>                                                                                                                                                                                                                                                                                                                                                                                                                                                                                                                                                                                                                                                                                                                                                                                                                                                                                                                                                                                                                                                                                                                                                                                                             | Percentage of net sales                             |                                       |                 |
| Radiators   72,054   72,505     Percentage of net sales   5.4%   5.2%     Change from previous year   (5.2%)   0.6%     Meters   62,708   66,632     Percentage of net sales   4.7%   4.8%     Change from previous year   (5.0%)   6.3%     Filters   38,260   39,706     Percentage of net sales   2.9%   2.9%     Change from previous year   (5.0%)   3.8%     Other automotive   33,626   44,444     Percentage of net sales   2.5%   3.2%     Change from previous year   4.1%   32.2%     Change from previous year   4.1%   32.2%     Change from previous year   4.1%   32.3%     Telecommunications   70,746   72,813     Percentage of net sales   5.3%   5.3%     Change from previous year   9.4%   2.9%     Factory automation products   31,531   14,350     Percentage of net sales   1.0%   1.0%     Change from previous year   3.0%                                                                                                                                                                                                                                                                                                                                                                                                                                                                                                                                                                                                                                                                                                                                                                                                                                                                                                                                                                                                                                                                                                                                                                                                                                                                       |                                                     | 1.6%                                  | 5.4%            |
| Percentage of net sales   5.4%   5.2%     Change from previous year   (5.2%)   0.6%     Meters   62,708   66,632     Percentage of net sales   4.7%   4.8%     Change from previous year   (5.0%)   6.3%     Filters   38,260   39,706     Percentage of net sales   2.9%   2.9%     Change from previous year   (5.3%)   3.8%     Other automotive   33,626   44,444     Percentage of net sales   2.5%   3.2%     Change from previous year   4.1%   32.2%     Automotive sub-total   1,209,773   1,271,474     Percentage of net sales   91.1%   91.7%     Change from previous year   (4.1%)   5.1%     Telecommunications   70,746   72,813     Percentage of net sales   5.3%   5.3%     Change from previous year   9.4%   2.9%     Factory automation products   13,531   14,350     Percentage of net sales   0.0%   0.0%     Change from previous year                                                                                                                                                                                                                                                                                                                                                                                                                                                                                                                                                                                                                                                                                                                                                                                                                                                                                                                                                                                                                                                                                                                                                                                                                                                             |                                                     | 72,054                                |                 |
| Change from previous year   (5.2%)   0.6%     Meters   62,708   66,632     Percentage of net sales   4,7%   4,8%     Change from previous year   (5.0%)   6.3%     Filters   38,260   39,706     Percentage of net sales   2,9%   2,9%     Change from previous year   (5.3%)   3,8%     Other automotive   33,626   44,444     Percentage of net sales   2,5%   3,2%     Change from previous year   4,1%   32,2%     Automotive sub-total   1,209,773   1,271,474     Percentage of net sales   91,1%   91,7%     Change from previous year   (4,1%)   5,1%     Change from previous year   (4,1%)   5,1%     Telecommunications   70,746   72,813     Percentage of net sales   5,3%   5,3%     Change from previous year   9,4%   2,9%     Factory automation products   13,531   14,350     Percentage of net sales   1,0%   1,0%     Change from previous year                                                                                                                                                                                                                                                                                                                                                                                                                                                                                                                                                                                                                                                                                                                                                                                                                                                                                                                                                                                                                                                                                                                                                                                                                                                         | Percentage of net sales                             | · · · · · · · · · · · · · · · · · · · |                 |
| Meters   62,708   66,632     Percentage of net sales   4.7%   4.8%     Change from previous year   (5.0%)   6.3%     Filters   38,260   39,706     Percentage of net sales   2.9%   2.9%     Change from previous year   (5.3%)   3.8%     Other automotive   33,626   44,444     Percentage of net sales   2.5%   3.2%     Change from previous year   4.1%   32.2%     Automotive sub-total   1,209,773   1,271,474     Percentage of net sales   91.1%   91.7%     Change from previous year   (4.1%)   5.1%     Telecommunications   70,746   72,813     Percentage of net sales   5.3%   5.3%     Change from previous year   9.4%   2.9%     Factory automation products   13,531   14,350     Percentage of net sales   1.0%   1.0%     Change from previous year   3.0%   6.1%     Applied Electronics products   10,806   10,567     Percentage of net sales                                                                                                                                                                                                                                                                                                                                                                                                                                                                                                                                                                                                                                                                                                                                                                                                                                                                                                                                                                                                                                                                                                                                                                                                                                                        | <u> </u>                                            | (5.2%)                                | 0.6%            |
| Change from previous year   (5.0%)   6.3%     Filters   38,260   39,706     Percentage of net sales   2.9%   2.9%     Change from previous year   (5.3%)   3.8%     Other automotive   33,626   44,444     Percentage of net sales   2.5%   3.2%     Change from previous year   4.1%   32.2%     Automotive sub-total   1,209,773   1,271,474     Percentage of net sales   91.1%   91.7%     Change from previous year   (4.1%)   5.1%     Telecommunications   70,746   72,813     Percentage of net sales   5.3%   5.3%     Change from previous year   9.4%   2.9%     Factory automation products   13,531   14,350     Percentage of net sales   1.0%   1.0%     Change from previous year   3.0%   6.1%     Applied Electronics products   10,806   10,567     Percentage of net sales   0.8%   0.8%     Change from previous year   6,154   5,748     Percentage of                                                                                                                                                                                                                                                                                                                                                                                                                                                                                                                                                                                                                                                                                                                                                                                                                                                                                                                                                                                                                                                                                                                                                                                                                                                 |                                                     |                                       |                 |
| Change from previous year   (5.0%)   6.3%     Filters   38,260   39,706     Percentage of net sales   2.9%   2.9%     Change from previous year   (5.3%)   3.8%     Other automotive   33,626   44,444     Percentage of net sales   2.5%   3.2%     Change from previous year   4.1%   32.2%     Automotive sub-total   1,209,773   1,271,474     Percentage of net sales   91.1%   91.7%     Change from previous year   (4.1%)   5.1%     Telecommunications   70,746   72,813     Percentage of net sales   5.3%   5.3%     Change from previous year   9.4%   2.9%     Factory automation products   13,531   14,350     Percentage of net sales   1.0%   1.0%     Change from previous year   3.0%   6.1%     Applied Electronics products   10,806   10,567     Percentage of net sales   0.8%   0.8%     Change from previous year   6,154   5,748     Percentage of                                                                                                                                                                                                                                                                                                                                                                                                                                                                                                                                                                                                                                                                                                                                                                                                                                                                                                                                                                                                                                                                                                                                                                                                                                                 | Percentage of net sales                             | 4.7%                                  | 4.8%            |
| Filters   38,260   39,706     Percentage of net sales   2.9%   2.9%     Change from previous year   (5.3%)   3.8%     Other automotive   33,626   44,444     Percentage of net sales   2.5%   3.2%     Change from previous year   4.1%   32.2%     Automotive sub-total   1,209,773   1,271,474     Percentage of net sales   91.1%   91.7%     Change from previous year   (4.1%)   5.1%     Telecommunications   70,746   72,813     Percentage of net sales   5.3%   5.3%     Change from previous year   9.4%   2.9%     Factory automation products   13,531   14,350     Percentage of net sales   1.0%   1.0%     Change from previous year   3.0%   6.1%     Applied Electronics products   10,806   10,567     Percentage of net sales   0.8%   0.8%     Change from previous year   1.2%   (2.2%)     Environmental Systems etc.   6,154   5,748     Percentage of                                                                                                                                                                                                                                                                                                                                                                                                                                                                                                                                                                                                                                                                                                                                                                                                                                                                                                                                                                                                                                                                                                                                                                                                                                                | · · · · · · · · · · · · · · · · · · ·               | (5.0%)                                | 6.3%            |
| Change from previous year   (5.3%)   3.8%     Other automotive   33,626   44,444     Percentage of net sales   2.5%   3.2%     Change from previous year   4.1%   32.2%     Automotive sub-total   1,209,773   1,271,474     Percentage of net sales   91.1%   91.7%     Change from previous year   (4.1%)   5.1%     Telecommunications   70,746   72,813     Percentage of net sales   5.3%   5.3%     Change from previous year   9.4%   2.9%     Factory automation products   13,531   14,350     Percentage of net sales   1.0%   1.0%     Change from previous year   3.0%   6.1%     Applied Electronics products   10,806   10,567     Percentage of net sales   0.8%   0.8%     Change from previous year   1.2%   (2.2%)     Environmental Systems etc.   6,154   5,748     Percentage of net sales   0.5%   0.4%     Change from previous year   (5,7%)   (6,6%)                                                                                                                                                                                                                                                                                                                                                                                                                                                                                                                                                                                                                                                                                                                                                                                                                                                                                                                                                                                                                                                                                                                                                                                                                                                |                                                     | 38,260                                | 39,706          |
| Change from previous year   (5.3%)   3.8%     Other automotive   33,626   44,444     Percentage of net sales   2.5%   3.2%     Change from previous year   4.1%   32.2%     Automotive sub-total   1,209,773   1,271,474     Percentage of net sales   91.1%   91.7%     Change from previous year   (4.1%)   5.1%     Telecommunications   70,746   72,813     Percentage of net sales   5.3%   5.3%     Change from previous year   9.4%   2.9%     Factory automation products   13,531   14,350     Percentage of net sales   1.0%   1.0%     Change from previous year   3.0%   6.1%     Applied Electronics products   10,806   10,567     Percentage of net sales   0.8%   0.8%     Change from previous year   1.2%   (2.2%)     Environmental Systems etc.   6,154   5,748     Percentage of net sales   0.5%   0.4%     Change from previous year   (5,7%)   (6,6%)                                                                                                                                                                                                                                                                                                                                                                                                                                                                                                                                                                                                                                                                                                                                                                                                                                                                                                                                                                                                                                                                                                                                                                                                                                                | Percentage of net sales                             |                                       |                 |
| Other automotive   33,626   44,444     Percentage of net sales   2.5%   3.2%     Change from previous year   4.1%   32.2%     Automotive sub-total   1,209,773   1,271,474     Percentage of net sales   91.1%   91.7%     Change from previous year   (4.1%)   5.1%     Telecommunications   70,746   72,813     Percentage of net sales   5.3%   5.3%     Change from previous year   9.4%   2.9%     Factory automation products   13,531   14,350     Percentage of net sales   1.0%   1.0%     Change from previous year   3.0%   6.1%     Applied Electronics products   10,806   10,567     Percentage of net sales   0.8%   0.8%     Change from previous year   1.2%   (2.2%)     Environmental Systems etc.   6,154   5,748     Percentage of net sales   0.5%   0.4%     Change from previous year   (5.7%)   (6.6%)     New businesses sub-total   101,237   103,478                                                                                                                                                                                                                                                                                                                                                                                                                                                                                                                                                                                                                                                                                                                                                                                                                                                                                                                                                                                                                                                                                                                                                                                                                                             | <u> </u>                                            |                                       |                 |
| Percentage of net sales   2.5%   3.2%     Change from previous year   4.1%   32.2%     Automotive sub-total   1,209,773   1,271,474     Percentage of net sales   91.1%   91.7%     Change from previous year   (4.1%)   5.1%     Telecommunications   70,746   72,813     Percentage of net sales   5.3%   5.3%     Change from previous year   9.4%   2.9%     Factory automation products   13,531   14,350     Percentage of net sales   1.0%   1.0%     Change from previous year   3.0%   6.1%     Applied Electronics products   10,806   10,567     Percentage of net sales   0.8%   0.8%     Change from previous year   6,154   5,748     Percentage of net sales   0.5%   0.4%     Change from previous year   (5.7%)   (6.6%)     New businesses sub-total   101,237   103,478     Percentage of net sales   7.6%   7.5%     Change from previous year   6.6%   2.2%                                                                                                                                                                                                                                                                                                                                                                                                                                                                                                                                                                                                                                                                                                                                                                                                                                                                                                                                                                                                                                                                                                                                                                                                                                             |                                                     |                                       |                 |
| Change from previous year   4.1%   32.2%     Automotive sub-total   1,209,773   1,271,474     Percentage of net sales   91.1%   91.7%     Change from previous year   (4.1%)   5.1%     Telecommunications   70,746   72,813     Percentage of net sales   5.3%   5.3%     Change from previous year   9.4%   2.9%     Factory automation products   13,531   14,350     Percentage of net sales   1.0%   1.0%     Change from previous year   3.0%   6.1%     Applied Electronics products   10,806   10,567     Percentage of net sales   0.8%   0.8%     Change from previous year   1.2%   (2.2%)     Environmental Systems etc.   6,154   5,748     Percentage of net sales   0.5%   0.4%     Change from previous year   (5.7%)   (6.6%)     New businesses sub-total   101,237   103,478     Percentage of net sales   7.6%   7.5%     Change from previous year   6.6%   2.2%                                                                                                                                                                                                                                                                                                                                                                                                                                                                                                                                                                                                                                                                                                                                                                                                                                                                                                                                                                                                                                                                                                                                                                                                                                        | Percentage of net sales                             |                                       | 3.2%            |
| Automotive sub-total 1,209,773 1,271,474   Percentage of net sales 91.1% 91.7%   Change from previous year (4.1%) 5.1%   Telecommunications 70,746 72,813   Percentage of net sales 5.3% 5.3%   Change from previous year 9.4% 2.9%   Factory automation products 13,531 14,350   Percentage of net sales 1.0% 1.0%   Change from previous year 3.0% 6.1%   Applied Electronics products 10,806 10,567   Percentage of net sales 0.8% 0.8%   Change from previous year 1.2% (2.2%)   Environmental Systems etc. 6,154 5,748   Percentage of net sales 0.5% 0.4%   Change from previous year (5.7%) (6.6%)   New businesses sub-total 101,237 103,478   Percentage of net sales 7.6% 7.5%   Change from previous year 6.6% 2.2%   Others 17,993 11,961   Percentage of net sales 1.3% 0.8%   Change from                                                                                                                                                                                                                                                                                                                                                                                                                                                                                                                                                                                                                                                                                                                                                                                                                                                                                                                                                                                                                                                                                                                                                                                                                                                                                                                      |                                                     | 4.1%                                  | 32.2%           |
| Percentage of net sales   91.1% Change from previous year   91.7% (4.1%)   5.1%     Telecommunications   70,746   72,813     Percentage of net sales   5.3% 5.3%   5.3% 5.3%     Change from previous year   9.4% 2.9%     Factory automation products   13,531 14,350     Percentage of net sales   1.0% 1.0%     Change from previous year   3.0% 6.1%     Applied Electronics products   10,806 10,567     Percentage of net sales   0.8% 0.8%     Change from previous year   1.2% (2.2%)     Environmental Systems etc.   6,154 5,748     Percentage of net sales   0.5% 0.4%     Change from previous year   (5.7%) (6.6%)     New businesses sub-total   101,237 103,478     Percentage of net sales   7.6% 7.5%     Change from previous year   6.6% 2.2%     Others   17,993 11,961     Percentage of net sales   13,96 0.8%     Change from previous year   (1.4%) (33.5%)                                                                                                                                                                                                                                                                                                                                                                                                                                                                                                                                                                                                                                                                                                                                                                                                                                                                                                                                                                                                                                                                                                                                                                                                                                         |                                                     | 1,209,773                             | 1,271,474       |
| Change from previous year   (4.1%)   5.1%     Telecommunications   70,746   72,813     Percentage of net sales   5.3%   5.3%     Change from previous year   9.4%   2.9%     Factory automation products   13,531   14,350     Percentage of net sales   1.0%   1.0%     Change from previous year   3.0%   6.1%     Applied Electronics products   10,806   10,567     Percentage of net sales   0.8%   0.8%     Change from previous year   1.2%   (2.2%)     Environmental Systems etc.   6,154   5,748     Percentage of net sales   0.5%   0.4%     Change from previous year   (5.7%)   (6.6%)     New businesses sub-total   101,237   103,478     Percentage of net sales   7.6%   7.5%     Change from previous year   6.6%   2.2%     Others   17,993   11,961     Percentage of net sales   1.3%   0.8%     Change from previous year   (1.4%)   (33.5%)                                                                                                                                                                                                                                                                                                                                                                                                                                                                                                                                                                                                                                                                                                                                                                                                                                                                                                                                                                                                                                                                                                                                                                                                                                                          | Percentage of net sales                             | 91.1%                                 |                 |
| Percentage of net sales   5.3%   5.3%     Change from previous year   9.4%   2.9%     Factory automation products   13,531   14,350     Percentage of net sales   1.0%   1.0%     Change from previous year   3.0%   6.1%     Applied Electronics products   10,806   10,567     Percentage of net sales   0.8%   0.8%     Change from previous year   1.2%   (2.2%)     Environmental Systems etc.   6,154   5,748     Percentage of net sales   0.5%   0.4%     Change from previous year   (5.7%)   (6.6%)     New businesses sub-total   101,237   103,478     Percentage of net sales   7.6%   7.5%     Change from previous year   6.6%   2.2%     Others   17,993   11,961     Percentage of net sales   1.3%   0.8%     Change from previous year   (1.4%)   (33.5%)                                                                                                                                                                                                                                                                                                                                                                                                                                                                                                                                                                                                                                                                                                                                                                                                                                                                                                                                                                                                                                                                                                                                                                                                                                                                                                                                                 |                                                     | (4.1%)                                | 5.1%            |
| Change from previous year   9.4%   2.9%     Factory automation products   13,531   14,350     Percentage of net sales   1.0%   1.0%     Change from previous year   3.0%   6.1%     Applied Electronics products   10,806   10,567     Percentage of net sales   0.8%   0.8%     Change from previous year   1.2%   (2.2%)     Environmental Systems etc.   6,154   5,748     Percentage of net sales   0.5%   0.4%     Change from previous year   (5.7%)   (6.6%)     New businesses sub-total   101,237   103,478     Percentage of net sales   7.6%   7.5%     Change from previous year   6.6%   2.2%     Others   17,993   11,961     Percentage of net sales   1.3%   0.8%     Change from previous year   (1.4%)   (33.5%)                                                                                                                                                                                                                                                                                                                                                                                                                                                                                                                                                                                                                                                                                                                                                                                                                                                                                                                                                                                                                                                                                                                                                                                                                                                                                                                                                                                           | Telecommunications                                  | 70,746                                | 72,813          |
| Factory automation products 13,531 14,350   Percentage of net sales 1.0% 1.0%   Change from previous year 3.0% 6.1%   Applied Electronics products 10,806 10,567   Percentage of net sales 0.8% 0.8%   Change from previous year 1.2% (2.2%)   Environmental Systems etc. 6,154 5,748   Percentage of net sales 0.5% 0.4%   Change from previous year (5.7%) (6.6%)   New businesses sub-total 101,237 103,478   Percentage of net sales 7.6% 7.5%   Change from previous year 6.6% 2.2%   Others 17,993 11,961   Percentage of net sales 1.3% 0.8%   Change from previous year (1.4%) (33.5%)                                                                                                                                                                                                                                                                                                                                                                                                                                                                                                                                                                                                                                                                                                                                                                                                                                                                                                                                                                                                                                                                                                                                                                                                                                                                                                                                                                                                                                                                                                                               | Percentage of net sales                             | 5.3%                                  | 5.3%            |
| Percentage of net sales 1.0% 1.0%   Change from previous year 3.0% 6.1%   Applied Electronics products 10,806 10,567   Percentage of net sales 0.8% 0.8%   Change from previous year 1.2% (2.2%)   Environmental Systems etc. 6,154 5,748   Percentage of net sales 0.5% 0.4%   Change from previous year (5.7%) (6.6%)   New businesses sub-total 101,237 103,478   Percentage of net sales 7.6% 7.5%   Change from previous year 6.6% 2.2%   Others 17,993 11,961   Percentage of net sales 1.3% 0.8%   Change from previous year (1.4%) (33.5%)                                                                                                                                                                                                                                                                                                                                                                                                                                                                                                                                                                                                                                                                                                                                                                                                                                                                                                                                                                                                                                                                                                                                                                                                                                                                                                                                                                                                                                                                                                                                                                           | Change from previous year                           | 9.4%                                  | 2.9%            |
| Change from previous year 3.0% 6.1%   Applied Electronics products 10,806 10,567   Percentage of net sales 0.8% 0.8%   Change from previous year 1.2% (2.2%)   Environmental Systems etc. 6,154 5,748   Percentage of net sales 0.5% 0.4%   Change from previous year (5.7%) (6.6%)   New businesses sub-total 101,237 103,478   Percentage of net sales 7.6% 7.5%   Change from previous year 6.6% 2.2%   Others 17,993 11,961   Percentage of net sales 1.3% 0.8%   Change from previous year (1.4%) (33.5%)                                                                                                                                                                                                                                                                                                                                                                                                                                                                                                                                                                                                                                                                                                                                                                                                                                                                                                                                                                                                                                                                                                                                                                                                                                                                                                                                                                                                                                                                                                                                                                                                               | Factory automation products                         | 13,531                                | 14,350          |
| Applied Electronics products 10,806 10,567   Percentage of net sales 0.8% 0.8%   Change from previous year 1.2% (2.2%)   Environmental Systems etc. 6,154 5,748   Percentage of net sales 0.5% 0.4%   Change from previous year (5.7%) (6.6%)   New businesses sub-total 101,237 103,478   Percentage of net sales 7.6% 7.5%   Change from previous year 6.6% 2.2%   Others 17,993 11,961   Percentage of net sales 1.3% 0.8%   Change from previous year (1.4%) (33.5%)                                                                                                                                                                                                                                                                                                                                                                                                                                                                                                                                                                                                                                                                                                                                                                                                                                                                                                                                                                                                                                                                                                                                                                                                                                                                                                                                                                                                                                                                                                                                                                                                                                                     | Percentage of net sales                             | 1.0%                                  | 1.0%            |
| Percentage of net sales 0.8% 0.8%   Change from previous year 1.2% (2.2%)   Environmental Systems etc. 6,154 5,748   Percentage of net sales 0.5% 0.4%   Change from previous year (5.7%) (6.6%)   New businesses sub-total 101,237 103,478   Percentage of net sales 7.6% 7.5%   Change from previous year 6.6% 2.2%   Others 17,993 11,961   Percentage of net sales 1.3% 0.8%   Change from previous year (1.4%) (33.5%)                                                                                                                                                                                                                                                                                                                                                                                                                                                                                                                                                                                                                                                                                                                                                                                                                                                                                                                                                                                                                                                                                                                                                                                                                                                                                                                                                                                                                                                                                                                                                                                                                                                                                                  | Change from previous year                           | 3.0%                                  |                 |
| Change from previous year 1.2% (2.2%)   Environmental Systems etc. 6,154 5,748   Percentage of net sales 0.5% 0.4%   Change from previous year (5.7%) (6.6%)   New businesses sub-total 101,237 103,478   Percentage of net sales 7.6% 7.5%   Change from previous year 6.6% 2.2%   Others 17,993 11,961   Percentage of net sales 1.3% 0.8%   Change from previous year (1.4%) (33.5%)                                                                                                                                                                                                                                                                                                                                                                                                                                                                                                                                                                                                                                                                                                                                                                                                                                                                                                                                                                                                                                                                                                                                                                                                                                                                                                                                                                                                                                                                                                                                                                                                                                                                                                                                      | Applied Electronics products                        | 10,806                                | 10,567          |
| Environmental Systems etc.   6,154   5,748     Percentage of net sales   0.5%   0.4%     Change from previous year   (5.7%)   (6.6%)     New businesses sub-total   101,237   103,478     Percentage of net sales   7.6%   7.5%     Change from previous year   6.6%   2.2%     Others   17,993   11,961     Percentage of net sales   1.3%   0.8%     Change from previous year   (1.4%)   (33.5%)                                                                                                                                                                                                                                                                                                                                                                                                                                                                                                                                                                                                                                                                                                                                                                                                                                                                                                                                                                                                                                                                                                                                                                                                                                                                                                                                                                                                                                                                                                                                                                                                                                                                                                                          | Percentage of net sales                             |                                       | 0.8%            |
| Percentage of net sales 0.5% 0.4%   Change from previous year (5.7%) (6.6%)   New businesses sub-total 101,237 103,478   Percentage of net sales 7.6% 7.5%   Change from previous year 6.6% 2.2%   Others 17,993 11,961   Percentage of net sales 1.3% 0.8%   Change from previous year (1.4%) (33.5%)                                                                                                                                                                                                                                                                                                                                                                                                                                                                                                                                                                                                                                                                                                                                                                                                                                                                                                                                                                                                                                                                                                                                                                                                                                                                                                                                                                                                                                                                                                                                                                                                                                                                                                                                                                                                                       | Change from previous year                           |                                       |                 |
| Change from previous year   (5.7%)   (6.6%)     New businesses sub-total   101,237   103,478     Percentage of net sales   7.6%   7.5%     Change from previous year   6.6%   2.2%     Others   17,993   11,961     Percentage of net sales   1.3%   0.8%     Change from previous year   (1.4%)   (33.5%)                                                                                                                                                                                                                                                                                                                                                                                                                                                                                                                                                                                                                                                                                                                                                                                                                                                                                                                                                                                                                                                                                                                                                                                                                                                                                                                                                                                                                                                                                                                                                                                                                                                                                                                                                                                                                   | Environmental Systems etc.                          | 6,154                                 | 5,748           |
| New businesses sub-total   101,237   103,478     Percentage of net sales   7.6%   7.5%     Change from previous year   6.6%   2.2%     Others   17,993   11,961     Percentage of net sales   1.3%   0.8%     Change from previous year   (1.4%)   (33.5%)                                                                                                                                                                                                                                                                                                                                                                                                                                                                                                                                                                                                                                                                                                                                                                                                                                                                                                                                                                                                                                                                                                                                                                                                                                                                                                                                                                                                                                                                                                                                                                                                                                                                                                                                                                                                                                                                   | Percentage of net sales                             | 0.5%                                  | 0.4%            |
| Percentage of net sales   7.6%   7.5%     Change from previous year   6.6%   2.2%     Others   17,993   11,961     Percentage of net sales   1.3%   0.8%     Change from previous year   (1.4%)   (33.5%)                                                                                                                                                                                                                                                                                                                                                                                                                                                                                                                                                                                                                                                                                                                                                                                                                                                                                                                                                                                                                                                                                                                                                                                                                                                                                                                                                                                                                                                                                                                                                                                                                                                                                                                                                                                                                                                                                                                    | Change from previous year                           |                                       | (6.6%)          |
| Change from previous year   6.6%   2.2%     Others   17,993   11,961     Percentage of net sales   1.3%   0.8%     Change from previous year   (1.4%)   (33.5%)                                                                                                                                                                                                                                                                                                                                                                                                                                                                                                                                                                                                                                                                                                                                                                                                                                                                                                                                                                                                                                                                                                                                                                                                                                                                                                                                                                                                                                                                                                                                                                                                                                                                                                                                                                                                                                                                                                                                                              | New businesses sub-total                            | 101,237                               | 103,478         |
| Others   17,993   11,961     Percentage of net sales   1.3%   0.8%     Change from previous year   (1.4%)   (33.5%)                                                                                                                                                                                                                                                                                                                                                                                                                                                                                                                                                                                                                                                                                                                                                                                                                                                                                                                                                                                                                                                                                                                                                                                                                                                                                                                                                                                                                                                                                                                                                                                                                                                                                                                                                                                                                                                                                                                                                                                                          | Percentage of net sales                             | 7.6%                                  | 7.5%            |
| Percentage of net sales 1.3% 0.8% Change from previous year (1.4%) (33.5%)                                                                                                                                                                                                                                                                                                                                                                                                                                                                                                                                                                                                                                                                                                                                                                                                                                                                                                                                                                                                                                                                                                                                                                                                                                                                                                                                                                                                                                                                                                                                                                                                                                                                                                                                                                                                                                                                                                                                                                                                                                                   | Change from previous year                           | 6.6%                                  | 2.2%            |
| Percentage of net sales 1.3% 0.8% Change from previous year (1.4%) (33.5%)                                                                                                                                                                                                                                                                                                                                                                                                                                                                                                                                                                                                                                                                                                                                                                                                                                                                                                                                                                                                                                                                                                                                                                                                                                                                                                                                                                                                                                                                                                                                                                                                                                                                                                                                                                                                                                                                                                                                                                                                                                                   | Others                                              | 17,993                                | 11,961          |
| Change from previous year (1.4%) (33.5%)                                                                                                                                                                                                                                                                                                                                                                                                                                                                                                                                                                                                                                                                                                                                                                                                                                                                                                                                                                                                                                                                                                                                                                                                                                                                                                                                                                                                                                                                                                                                                                                                                                                                                                                                                                                                                                                                                                                                                                                                                                                                                     | Percentage of net sales                             |                                       |                 |
|                                                                                                                                                                                                                                                                                                                                                                                                                                                                                                                                                                                                                                                                                                                                                                                                                                                                                                                                                                                                                                                                                                                                                                                                                                                                                                                                                                                                                                                                                                                                                                                                                                                                                                                                                                                                                                                                                                                                                                                                                                                                                                                              |                                                     | (1.4%)                                | (33.5%)         |
|                                                                                                                                                                                                                                                                                                                                                                                                                                                                                                                                                                                                                                                                                                                                                                                                                                                                                                                                                                                                                                                                                                                                                                                                                                                                                                                                                                                                                                                                                                                                                                                                                                                                                                                                                                                                                                                                                                                                                                                                                                                                                                                              |                                                     | 1,329,003                             | 1,386,913       |