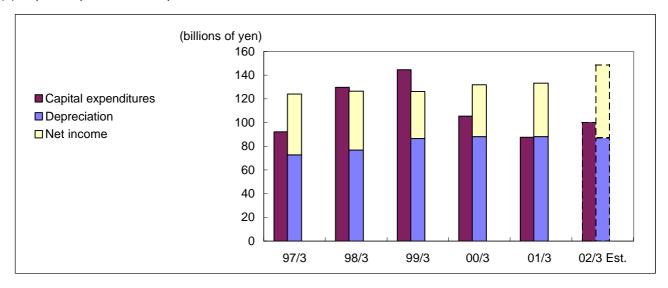

|-------|--------|-----------|
|                                              | 97/3  | 98/3  | 99/3  | 00/3   | 01/3      |
| Loss on evaluation of securities             | 115   | 195   | 294   | 271    | 107       |
| Loss on retirement and sales of fixed assets | 2,554 | 2,227 | 3,346 | 4,546  | 6,178     |
| Premium of pension fund                      | 322   | 1,355 | 1,411 | 1,469  | -         |
| Foreign exchange loss                        | -     | -     | 2,236 | 2,986  | -         |
| Others                                       | 846   | 895   | 1,341 | 1,341  | 1,506     |
| Total                                        | 3,837 | 4,672 | 8,628 | 10,613 | 7,791     |

## CAPITAL EXPENDITURES, DEPRECIATION AND CASH FLOW

## (1) Capital Expenditures, Depreciation and Cash Flow



|                           |         |         |         |         | Milli   | ons of yen |
|---------------------------|---------|---------|---------|---------|---------|------------|
|                           | 97/3    | 98/3    | 99/3    | 00/3    | 01/3    | 02/3 Est.  |
| Capital expenditures      | 92,123  | 129,612 | 144,579 | 105,505 | 87,493  | 100,000    |
| Change from previous year | 24.1%   | 40.7%   | 11.5%   | (27.0%) | (17.1%) | 14.3%      |
| Depreciation              | 72,790  | 76,652  | 86,465  | 88,190  | 87,974  | 87,000     |
| Change from previous year | 5.0%    | 5.3%    | 12.8%   | 2.0%    | (0.2%)  | (1.1%)     |
| Net income                | 51,146  | 49,766  | 39,637  | 43,801  | 45,361  | 62,000     |
| Cash flow                 | 123,936 | 126,418 | 126,