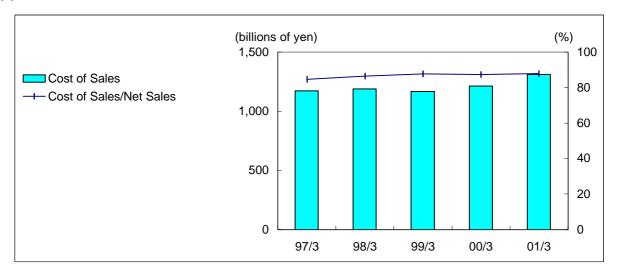

#### (1) Net Sales

|                            |           |           |           |           | Milli     | ions of yen |
|----------------------------|-----------|-----------|-----------|-----------|-----------|-------------|
|                            | 97/3      | 98/3      | 99/3      | 00/3      | 01/3      | 02/3 Est.   |
| Net Sales                  | 1,383,115 | 1,375,133 | 1,329,003 | 1,386,913 | 1,491,165 | 1,512,000   |
| Change from previous year  | 12.4%     | (0.6%)    | (3.4%)    | 4.4%      | 7.5%      | 1.4%        |
| Domestic sales             | 1,117,334 | 1,089,077 | 1,046,524 | 1,093,462 | 1,173,616 | 1,194,600   |
| Change from previous year  | 11.7%     | (2.5%)    | (3.9%)    | 4.5%      | 7.3%      | 1.8%        |
| Export                     | 265,781   | 286,056   | 282,479   | 293,451   | 317,549   | 317,400     |
| Change from previous year  | 15.6%     | 7.6%      | (1.3%)    | 3.9%      | 8.2%      | (0.0%)      |
| Operating income/Net Sales | 7.3%      | 5.9%      | 4.8%      | 4.9%      | 5.2%      | 5.6%        |
| Ordinary income/Net Sales  | 8.3%      | 6.9%      | 5.2%      | 5.5%      | 6.2%      | 6.5%        |
| Net income/Net Sales       | 3.7%      | 3.6%      | 3.0%      | 3.2%      | 3.0%      | 4.1%        |