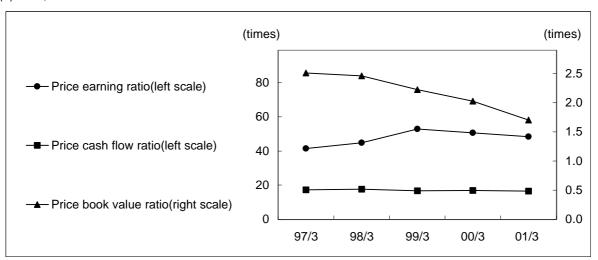

| 3.7%   | 3.6%     | 3.0%     | 3.2%     | 3.0%     | 4.1%      |
| Earnings per share             | 58.53  | 55.90    | 44.00    | 48.21    | 49.61    | 67.81     |
| Cash dividends per share       | 16.00  | 15.00    | 15.00    | 17.00    | 17.00    |           |
| Payment ratio                  | 27.4%  | 27.0%    | 34.0%    | 35.4%    | 34.3%    |           |
| Cash flow per share            | 141.55 | 142.18   | 139.98   | 145.28   | 145.83   |           |
| Shareholders' equity per share | 969.17 | 1,016.05 | 1,045.89 | 1,207.43 | 1,407.68 |           |

Notes: The figures for ratios involving shareholders' equity and total assets are calculated based on average shareholders' equity and total assets at the beginning and the end of each fiscal year.

#### (b) PER, PCFR and PBR



|                                             | 97/3  | 98/3  | 99/3  | 00/3  | 01/3  |
|---------------------------------------------|-------|-------|-------|-------|-------|
| Stock price at the end of fiscal year (yen) | 2,430 | 2,500 | 2,325 | 2,445 | 2,400 |
| Price earning ratio (times)                 | 41.5  | 44.7  | 52.8  | 50.7  | 48.4  |
| Price cash flow ratio (times)               | 17.2  | 17.6  | 16.6  | 16.8  | 16.5  |
| Price book value ratio (times)              | 2.5   | 2.5   | 2.2   | 2.0   | 1.7   |

## (4) Stock Price Change and Trading Volume



|                                      | 1996   | 1997   | 1998   | 1999   | 2000   | 2001   |
|--------------------------------------|--------|--------|--------|--------|--------|--------|
| Stock prices (yen)