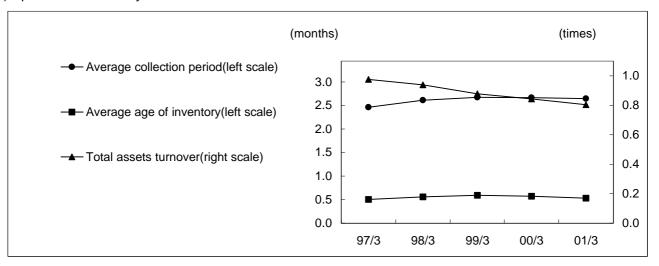

## (6) Breakdown of Export by Product Line

|                            | Milli   | ons of yen |
|----------------------------|---------|------------|
|                            | 00/3    | 01/3       |
| Thermal Systems            | 114,667 | 126,389    |
| Change from previous year  |         | 10.2%      |
| Powertrain Control Systems | 57,291  | 63,228     |
| Change from previous year  |         | 10.4%      |
| Electronic Systems         | 54,468  | 59,480     |
| Change from previous year  |         | 9.2%       |
| Electric Systems           | 35,351  | 35,525     |
| Change from previous year  |         | 0.5%       |
| Small Mortors              | 10,897  | 10,358     |
| Change from previous year  |         | (4.9%)     |
| Automotive sub-total       | 272,674 | 294,979    |
| Change from previous year  |         | 8.2%       |
| Telecommunications         | 2       | 0          |
| Change from previous year  |         | (100.0%)   |
| Other new businesses       | 8,934   | 9,993      |
| Change from previous year  |         | 11.9%      |
| New businesses sub-total   | 8,936   | 9,993      |
| Change from previous year  |         | 11.8%      |
| Others                     | 11,841  | 12,576     |
| Change from previous year  |         | 6.2%       |
| Total                      | 293,451 | 317,548    |