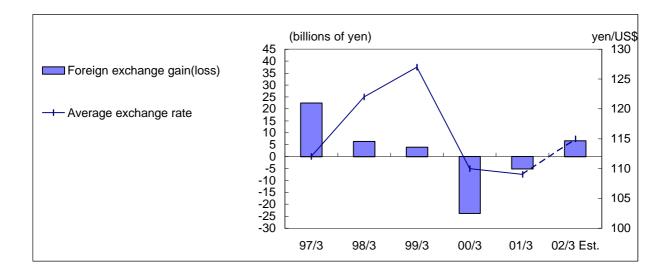

## (5) Sales of ABS, Air bag, Navi and ITS

|                               |        |         |         | Milli  | ons of yen |
|-------------------------------|--------|---------|---------|--------|------------|
|                               | 98/3   | 99/3    | 00/3    | 01/3   | 02/3 Est.  |
| Antilock braking system       | 31,265 | 29,772  | 30,664  | 39,323 | 41,000     |
| Change from previous year     | 5.6%   | (4.8%)  | 3.0%    | 28.2%  | 4.3%       |
| Air bag                       | 21,503 | 24,909  | 28,353  | 29,631 | 29,000     |
| Change from previous year     | 14.7%  | 15.8%   | 13.8%   | 4.5%   | (2.1%)     |
| Car navigation system         | 12,812 | 10,644  | 22,991  | 35,823 | 41,000     |
| Change from previous year     | 31.3%  | (16.9%) | 116.0%  | 55.8%  | 14.5%      |
| Intelligent transport systems | 4,093  | 3,441   | 2,064   | 4,228  | 4,600      |
| Change from previous year     | 304.4% | (15.9%) | (40.0%) | 104.8% | 8.8%       |