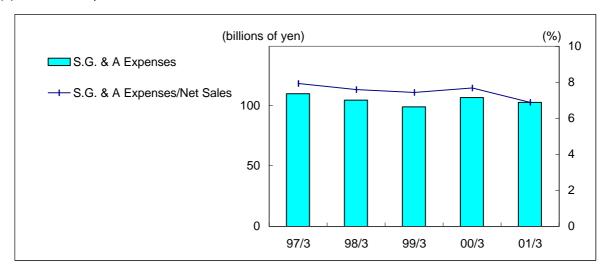

| ( 32,916) | ( 31,290) | ( 30,629) | ( 31,791)    |
| (Transfer to fixed assets)                       | (7,062)   | ( 10,030) | ( 9,370)  | ( 10,339) | ( 9,478)     |
| Cost of products manufactured for the period     | 1,174,966 | 1,190,602 | 1,167,446 | 1,214,632 | 1,308,793    |
| Products at the beginning of the period          | 19,817    | 23,057    | 23,973    | 24,501    | 26,820       |
| (Products at the end of the period)              | ( 23,057) | ( 23,973) | ( 24,501) | ( 26,820) | ( 24,676)    |
| Loss on lower of cost or market of raw materials | 1         | 11        | 30        | 1         | -            |
| Cost of sales for the period                     | 1,171,728 | 1,189,697 | 1,166,949 | 1,212,315 | 1,310,937    |

## S.G. & A. EXPENSES

## (1) S.G. & A. Expenses



|                             |         |         |        | Millic  | ns of yen |
|-----------------------------|---------|---------|--------|---------|-----------|
|                             | 97/3    | 98/3    | 99/3   | 00/3    | 01/3      |
| S.G. & A Expenses           | 109,777 | 104,491 | 98,786 | 106,548 | 102,723   |
| Change from previous year   | 4.8%    | (4.8%)  | (5.5%) | 7.9%    | (3.6%)    |
| S.G. & A Expenses/Net Sales | 7.9%    | 7.6%    | 7.4%   | 7.7%    | 6.9%      |

## (2) Details of S.G. & A. Expenses

|                       |         |         |        | Milli   | ons of yen |
|-----------------------|---------|---------|--------|---------|------------|
|                       | 97/3    | 98/3    | 99/3   | 00/3    | 01/3       |
| Labor cost            | 4