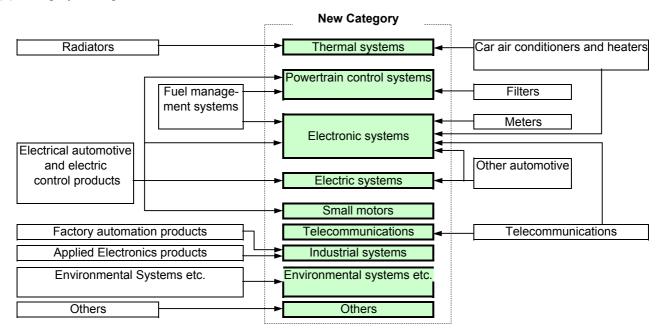

Change from previous year  |           | (7.7%)    | 3.0%        |
| Environmental Systems etc. | 5,748     | 6,443     | 6,500       |
| Percentage of net sales    | 0.4%      | 0.4%      | 0.4%        |
| Change from previous year  |           | 12.1%     | 0.9%        |
| New businesses sub-total   | 100,577   | 94,011    | 91,000      |
| Percentage of net sales    | 7.3%      | 6.3%      | 6.0%        |
| Change from previous year  |           | (6.5%)    | (3.2%)      |
| Others                     | 11,961    | 12,918    | 11,400      |
| Percentage of net sales    | 0.9%      | 0.9%      | 0.8%        |
| Change from previous year  |           | 8.0%      | (11.8%)     |
| Total                      | 1,386,913 | 1,491,165 | 1,512,000   |

#### (2) Category Change of Product Line



#### (3) Main Products

|            |                          | Main Products                                                              |
|------------|--------------------------|----------------------------------------------------------------------------|
| Automotive | Thermal Systems Group    | Car air conditioning system, Bus air conditioning system                   |
| Business   |                          | Evaporator, Condenser, Compressor, Air purifier                            |
|            |                          | Radiator, Electric motor fan, Cooling module                               |
|            |                          | Automatic transmission oil cooler, CPU cooler                              |
|            | Powertrain Control       | Injection pump, su