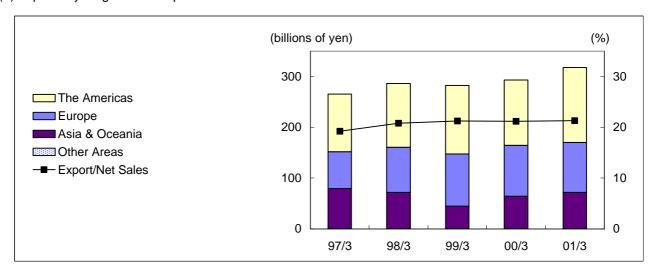

#### (1) Net Sales

|                            |           |           |           |           | Milli     | ions of yen |
|----------------------------|-----------|-----------|-----------|-----------|-----------|-------------|
|                            | 97/3      | 98/3      | 99/3      | 00/3      | 01/3      | 02/3 Est.   |
| Net Sales                  | 1,383,115 | 1,375,133 | 1,329,003 | 1,386,913 | 1,491,165 | 1,512,000   |
| Change from previous year  | 12.4%     | (0.6%)    | (3.4%)    | 4.4%      | 7.5%      | 1.4%        |
| Domestic sales             | 1,117,334 | 1,089,077 | 1,046,524 | 1,093,462 | 1,173,616 | 1,194,600   |
| Change from previous year  | 11.7%     | (2.5%)    | (3.9%)    | 4.5%      | 7.3%      | 1.8%        |
| Export                     | 265,781   | 286,056   | 282,479   | 293,451   | 317,549   | 317,400     |
| Change from previous year  | 15.6%     | 7.6%      | (1.3%)    | 3.9%      | 8.2%      | (0.0%)      |
| Operating income/Net Sales | 7.3%      | 5.9%      | 4.8%      | 4.9%      | 5.2%      | 5.6%        |
| Ordinary income/Net Sales  | 8.3%      | 6.9%      | 5.2%      | 5.5%      | 6.2%      | 6.5%        |
| Net income/Net Sales       | 3.7%      | 3.6%      | 3.0%      | 3.2%      | 3.0%      | 4.1%        |