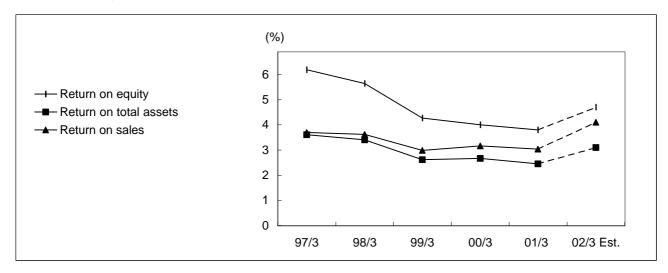

#### (1) Net Sales

|                            |           |           |           |           | Milli     | ions of yen |
|----------------------------|-----------|-----------|-----------|-----------|-----------|-------------|
|                            | 97/3      | 98/3      | 99/3      | 00/3      | 01/3      | 02/3 Est.   |
| Net Sales                  | 1,383,115 | 1,375,133 | 1,329,003 | 1,386,913 | 1,491,165 | 1,512,000   |
| Change from previous year  | 12.4%     | (0.6%)    | (3.4%)    | 4.4%      | 7.5%      | 1.4%        |
| Domestic sales             | 1,117,334 | 1,089,077 | 1,046,524 | 1,093,462 | 1,173,616 | 1,194,600   |
| Change from previous year  | 11.7%     | (2.5%)    | (3.9%)    | 4.5%      | 7.3%      | 1.8%        |
| Export                     | 265,781   | 286,056   | 282,479   | 293,451   | 317,549   | 317,400     |
| Change from previous year  | 15.6%     | 7.6%      | (1.3%)    | 3.9%      | 8.2%      | (0.0%)      |
| Operating income/Net Sales | 7.3%      | 5.9%      | 4.8%      | 4.9%      | 5.2%      | 5.6%        |
| Ordinary income/Net Sales  | 8.3%      | 6.9%      | 5.2%      | 5.5%      | 6.2%      | 6.5%        |
| Net income/Net Sales       | 3.7%      | 3.6%      | 3.0%      | 3.2%      | 3.0%      | 4.1%        |