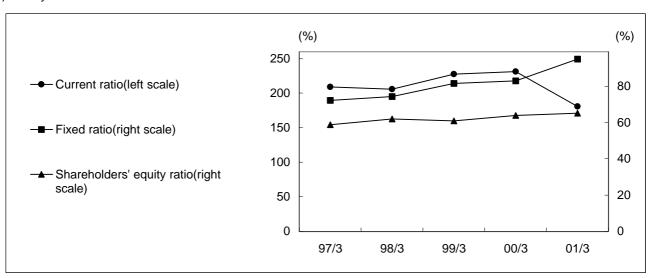

## (7) Exports by Region and Export Ratio

|                           |         |         |         | Millio  | ns of yen |
|---------------------------|---------|---------|---------|---------|-----------|
|                           | 97/3    | 98/3    | 99/3    | 00/3    | 01/3      |
| The Americas              | 113,489 | 125,293 | 135,025 | 129,022 | 147,401   |
| Percentage of export      | 42.7%   | 43.8%   | 47.8%   | 44.0%   | 46.4%     |
| Change from previous year | 18.1%   | 10.4%   | 7.8%    | (4.4%)  | 14.2%     |
| Europe                    | 73,090  | 88,677  | 102,540 | 100,178 | 98,397    |
| Percentage of export      | 27.5%   | 31.0%   | 36.3%   | 34.1%   | 31.0%     |
| Change from previous year | 38.2%   | 21.3%   | 15.6%   | (2.3%)  | (1.8%)    |
| Asia & Oceania            | 78,405  | 71,228  | 44,349  | 63,596  | 71,066    |
| Percentage of export      | 29.5%   | 24.9%   | 15.7%   | 21.7%   | 22.4%     |
| Change from previous year | (2.3%)  | (9.2%)  | (37.7%) | 43.4%   | 11.7%     |
| Other Areas               | 797     | 858     | 565     | 655     | 685       |
| Percentage of export      | 0.3%    | 0.3%    | 0.2%    | 0.2%    | 0.2%      |
| Change from previous year | 15.5%   | 7.7%    | (34.1%) | 15.9%   | 4.6%      |
| Export Total              | 265,781 | 286,056 | 282,479 | 293,451 | 317,549   |
| Export/Net Sales          | 19.2%   | 20.8%   | 21.3%   | 21.2%   | 21.3%     |