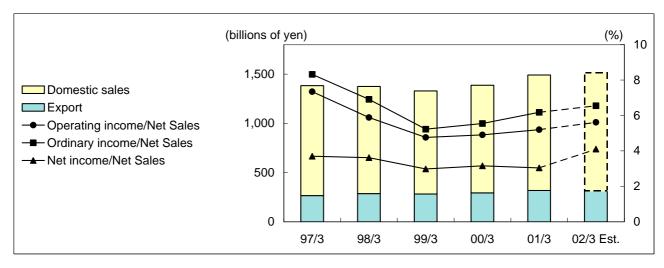

#### (1) Net Sales

|                            |           |           |           |           | Milli     | ions of yen |
|----------------------------|-----------|-----------|-----------|-----------|-----------|-------------|
|                            | 97/3      | 98/3      | 99/3      | 00/3      | 01/3      | 02/3 Est.   |
| Net Sales                  | 1,383,115 | 1,375,133 | 1,329,003 | 1,386,913 | 1,491,165 | 1,512,000   |
| Change from previous year  | 12.4%     | (0.6%)    | (3.4%)    | 4.4%      | 7.5%      | 1.4%        |
| Domestic sales             | 1,117,334 | 1,089,077 | 1,046,524 | 1,093,462 | 1,173,616 | 1,194,600   |
| Change from previous year  | 11.7%     | (2.5%)    | (3.9%)    | 4.5%      | 7.3%      | 1.8%        |
| Export                     | 265,781   | 286,056   | 282,479   | 293,451   | 317,549   | 317,400     |
| Change from previous year  | 15.6%     | 7.6%      | (1.3%)    | 3.9%      | 8.2%      | (0.0%)      |
| Operating income/Net Sales | 7.3%      | 5.9%      | 4.8%      | 4.9%      | 5.2%      | 5.6%        |
| Ordinary income/Net Sales  | 8.3%      | 6.9%      | 5.2%      | 5.5%      | 6.2%      | 6.5%        |
| Net income/Net Sales       | 3.7%      | 3.6%      | 3.0%      | 3.2%      | 3.0%      | 4.1%        |