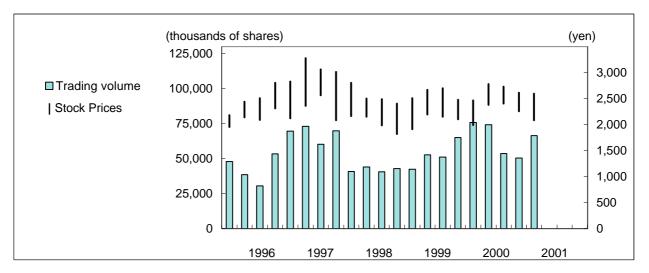

s: The figures for ratios involving shareholders' equity and total assets are calculated based on average shareholders' equity and total assets at the beginning and the end of each fiscal year.

#### (b) PER, PCFR and PBR



|                                             | 97/3  | 98/3  | 99/3  | 00/3  | 01/3  |
|---------------------------------------------|-------|-------|-------|-------|-------|
| Stock price at the end of fiscal year (yen) | 2,430 | 2,500 | 2,325 | 2,445 | 2,400 |
| Price earning ratio (times)                 | 41.5  | 44.7  | 52.8  | 50.7  | 48.4  |
| Price cash flow ratio (times)               | 17.2  | 17.6  | 16.6  | 16.8  | 16.5  |
| Price book value ratio (times)              | 2.5   | 2.5   | 2.2   | 2.0   | 1.7   |

## (4) Stock Price Change and Trading Volume



|                                      | 1996   | 1997   | 1998   | 1999   | 2000   | 2001   |
|--------------------------------------|--------|--------|--------|--------|--------|--------|
| Stock prices (yen)                   |        |        |        |        |        |        |
| Jan - Mar High                       | 2,180  | 2,830  | 2,800  | 2,510  | 2,465  | 2,595  |
| Low                                  | 1,950  | 2,120  | 2,160  | 1,911  | 1,991  | 2,080  |
| Apr - Jun High                       | 2,440  | 3,280  | 2,500  | 2,670  | 2,780  |        |
| Low                                  | 2,140  | 2,360  | 2,150  | 2,195  | 2,380  |        |
| Jul - Sep High                       | 2,510  | 3,060  | 2,490  | 2,700  | 2,730  |        |
| Low