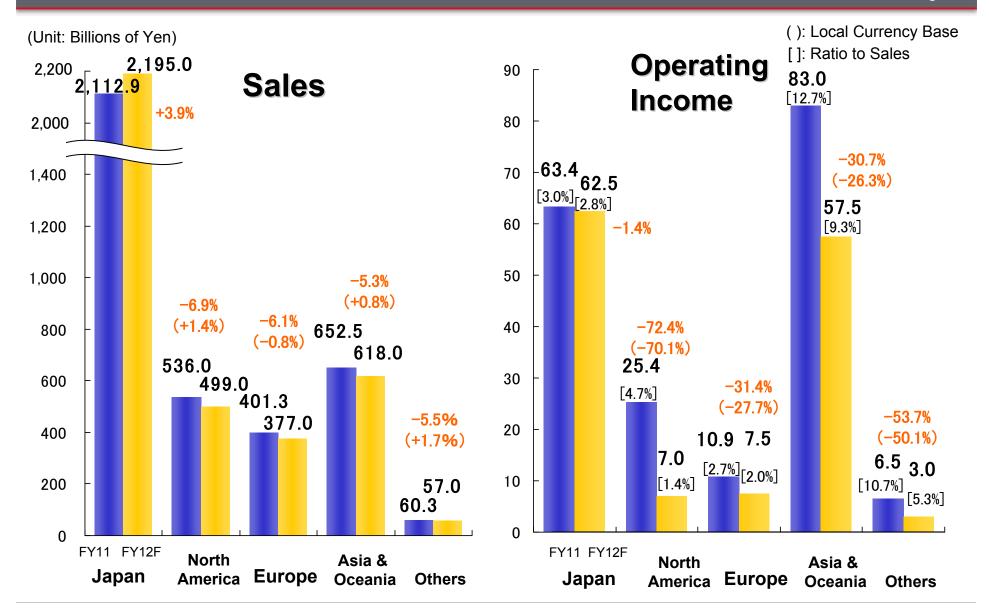

| (Ratio to Sales) (Unit: Billions of Yen)                          |                                     |                         |                         |                      |                  |  |  |  |  |  |  |
|-------------------------------------------------------------------|-------------------------------------|-------------------------|-------------------------|----------------------|------------------|--|--|--|--|--|--|
|                                                                   | FY2012<br>Forecast<br>as of Oct. 28 | FY2012<br>Revised       | FY2011                  | Chai                 | nge              |  |  |  |  |  |  |
| Sales                                                             | 3,160.0                             | 3,110.0                 | 3,131.5                 | -21.5                | - 0.7%           |  |  |  |  |  |  |
| Operating Income                                                  | (4.3%) <b>135.0</b>                 | (4.3%) 135.0            | (6.0%) 188.3            | -53.3                | -28.3%           |  |  |  |  |  |  |
| Income before Income Taxes                                        | (4.6%)<br>145.0                     | (4.6%) 142.8            | (6.8%) 211.7            | -68.9                | -32.5%           |  |  |  |  |  |  |
| Net Income                                                        | 145.0<br>(4.6%)                     | (2.6%) 82.0             | (4.6%) 143.0            | -61.0                | -42.7%           |  |  |  |  |  |  |
|                                                                   |                                     |                         |                         | (Unit: Mil           | lions of Units)  |  |  |  |  |  |  |
| Foreign<br>Exchange Rate                                          | JPY79/\$<br>JPY110/Euro             | JPY78/\$<br>JPY109/Euro | JPY86/\$<br>JPY113/Euro | -JPY8<br>-JPY4       |                  |  |  |  |  |  |  |
| Domestic Car<br>Production                                        | 9.35                                | 9.27                    | 8.99                    | +0.28                | +3.1%            |  |  |  |  |  |  |
| Overseas Car Production of Japanese Manufacturers (North America) | <b>15.19</b> (3.90)                 | 14.53<br>(3.92)         | 13.45<br>(3.96)         | <b>+1.08</b> (-0.04) | +8.0%<br>(-1.0%) |  |  |  |  |  |  |