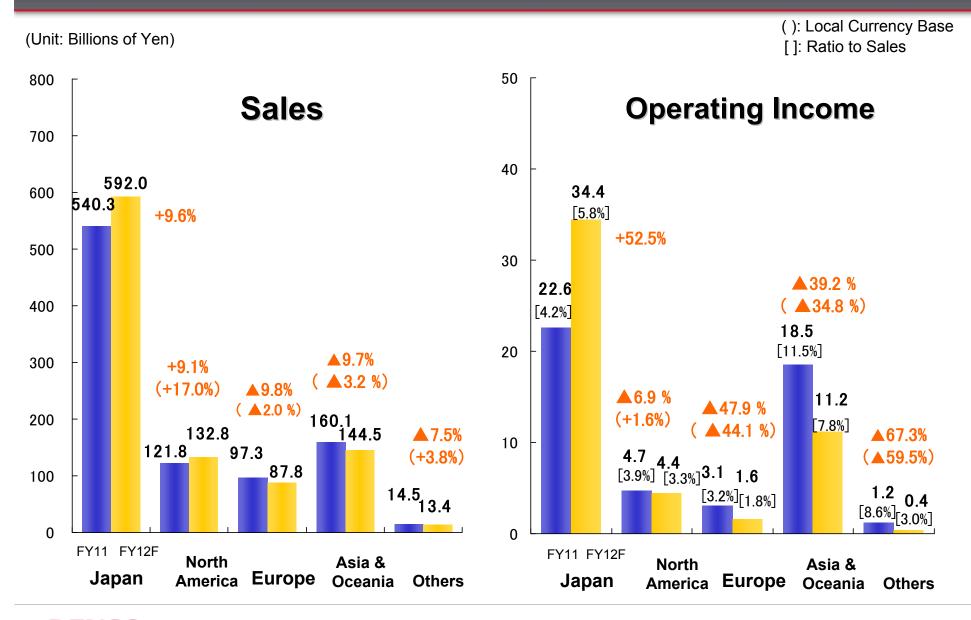

| +0.28                | +3.1%            |  |  |  |  |  |  |
| Overseas Car Production of Japanese Manufacturers (North America) | <b>15.19</b> (3.90)                 | 14.53<br>(3.92)         | 13.45<br>(3.96)         | <b>+1.08</b> (-0.04) | +8.0%<br>(-1.0%) |  |  |  |  |  |  |





## **DENSO**

#### **Appendix**

- Changes of Sales/Operating Income at each Quarter Closing
- 3rd Quarter (3 months) Geographical Segments by Company Location
- Non-Consolidated Financial Results
- Pre-Conditions (Foreign Exchange Rate/Car Production)
- Consolidated Sales by Customer
- Consolidated Sales by Business Segment
- Capital Expenditures, Depreciation and R&D

#### Changes of Sales/Operating Income at each Quarter Closing





#### 3rd Quarter (3 months) Geographical Segments by Company Location





#### Non-Consolidated Financial Results

#### **Income Statements**

(Ratio to Sales)

(Unit:Billions of Yen,%)

| Account                     |   | FY2012 3Q YTD |         | FY2011 3Q YTD |         | Change |         | FY2012 Forecast |            |            |                       |         | Change from FY11 |         |
|-----------------------------|---|---------------|---------|---------------|---------|--------|---------|-----------------|------------|------------|-----------------------|---------|------------------|---------|
| Account                     |   | F12012 \      | טעווט   | 1 12011 3     | IQ IID  | Amount | Percent | F               | orecast as | of Oct. 28 | Forecast as of Feb. 3 |         | Amount           | Percent |
| Net Sales                   | ( | 100.0