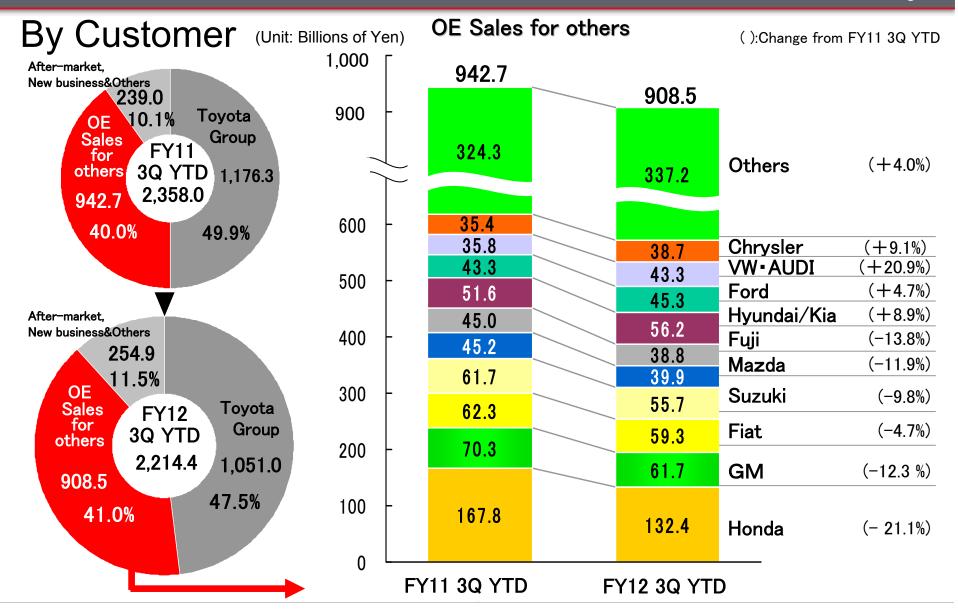

#### Consolidated Sales by Customer

(Unit: Billion of Yen, %)

|   |                                        | FY      | 2012       | FY       | 2011       | Change |         |  |
|---|----------------------------------------|---------|------------|----------|------------|--------|---------|--|
|   |                                        | ended D | ec.31,2011 | ended De | ec.31,2010 | CHa    | inge    |  |
|   |                                        | Amount  | % to Total | Amount   | % to Total | Amount | Percent |  |
| Ш | Toyota                                 | 953.4   | 43.1       | 1,079.7  | 45.8       | -126.3 | -11.7   |  |
|   | Daihatsu                               | 64.9    | 2.9        | 67.6     | 2.9        | -2.7   | -3.9    |  |
| Ш | Hino                                   | 32.7    | 1.5        | 29.1     | 1.2        | 3.6    | 12.4    |  |
|   | Toyota Group                           | 1,051.0 | 47.5       | 1,176.3  | 49.9       | -125.3 | -10.7   |  |
|   | Honda                                  | 132.4   | 6.0        | 167.8    | 7.1        | -35.3  | -21.1   |  |
|   | Suzuki                                 | 55.7    | 2.5        | 61.7     | 2.6        | -6.0   | -9.8    |  |
|   | Fuji                                   | 38.8    | 1.8        | 45.0     | 1.9        | -6.2   | -13.8   |  |
|   | Mazda                                  | 39.9    | 1.8        | 45.2     | 1.9        | -5.4   | -11.9   |  |
|   | Mitsubishi                             | 34.1    | 1.5        | 33.9     | 1.4        | 0.1    | 0.4     |  |
|   | Isuzu                                  | 30.9    | 1.4        | 32.2     | 1.4        | -1.3   | -4.2    |  |
|   | Nissan                                 | 25.4    | 1.2        | 22.3     | 1.0        | 3.1    | 14.1    |  |
|   | GM                                     | 61.7    | 2.8        | 70.3     | 3.0        | -8.6   | -12.3   |  |
|   | Ford                                   | 45.3    | 2.1        | 43.3     | 1.8        | 2.0    | 4.7     |  |
|   | Chrysler                               | 38.7    | 1.7        | 35.4     | 1.5        | 3.2    | 9.1     |  |
|   | VW/AUDI                                | 43.3    | 2.0        | 35.8     | 1.5        | 7.5    | 20.9    |  |
|   | Benz                                   | 15.8    | 0.7        | 14.4     | 0.6        | 1.4    | 10.0    |  |
|   | BMW                                    | 20.5    | 0.9        | 19.5     | 0.8        | 0.9    | 4.8     |  |
|   | Fiat                                   | 59.3    | 2.7        | 62.3     | 2.7        | -3.0   | -4.7    |  |
|   | PSA                                    | 12.0    | 0.5        | 12.0     | 0.5        | 0.0    | -0.1    |  |
|   | Land Rover                             | 9.8     | 0.4        | 13.9     | 0.6        | -4.0   | -29.1   |  |
|   | Hyundai/Kia                            | 56.2    | 2.5        | 51.6     | 2.2        | 4.6    | 8.9     |  |
|   | OE Sales for others                    | 188.7   | 8.5        | 176.0    | 7.5        | 12.7   | 7.2     |  |
|   | OEM Total                              | 1,959.5 | 88.5       | 2,119.0  | 89.9       | -159.5 | -7.5    |  |
|   | After-market,<br>New business & Others | 254.9   | 11.5       | 239.0    | 10.1       | 15.9   | 6.6     |  |
|   | Total                                  | 2,214.4 | 100.0      | 2,358.0  | 100.0      | -143.6 | -6.1    |  |