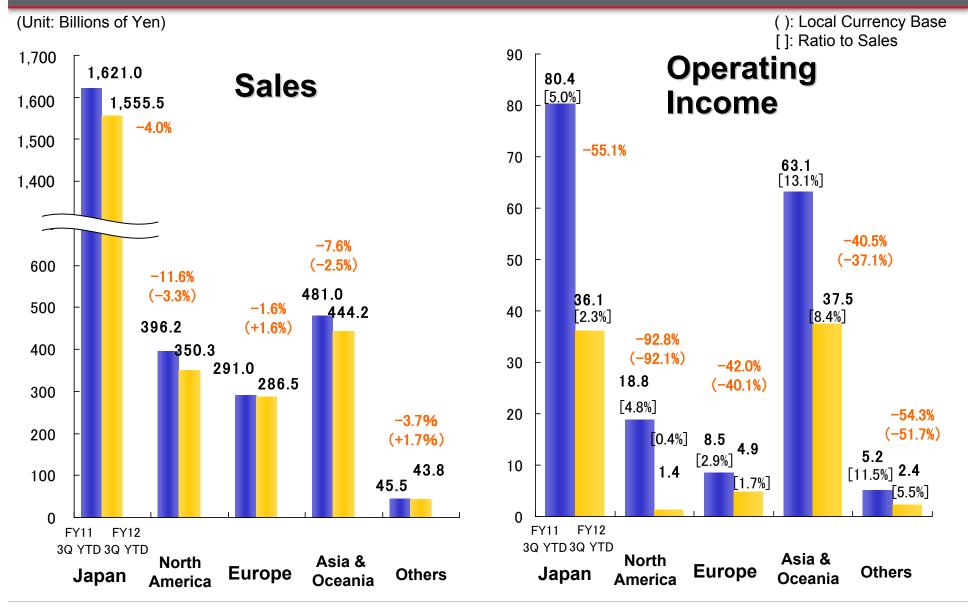

|  |  |  |  |
| Sales                      | 2,214.4          | 2,358.0      | - 143.6 -6.1%           |  |  |  |  |
| Operating Income           | (3.7%) 82.1      | (7.4%) 174.4 | - 92.3 -52.9%           |  |  |  |  |
| Income before Income Taxes | (4.1%) 90.1      | (8.2%) 193.3 | -103.2 -53.4%           |  |  |  |  |
| Net Income                 | (1.6%) 36.4      | (5.5%) 129.3 | - 93.0 -71.9%           |  |  |  |  |

| Foreign  |      |
|----------|------|
| Exchange | Rate |

Domestic Car Production

Overseas Car Production of Japanese Manufacturers (North America)

#### JPY 79/\$ JPY111/Euro

6.49

10.45 (2.63)

### JPY 87/\$ JPY113/Euro

7.09

10.01 (2.91)

#### (Unit: Millions of Units)

-JPY 8 -JPY 2

- 0.60

+ 0.44

-8.5%

**+4.4%** (-9.6%)



4 / 9







**DENSO** 



| (Ratio to Sales) (Unit: Billions of Yen)                          |                                     |                         |                         |                      |                  |  |  |  |  |  |  |
|-------------------------------------------------------------------|-------------------------------------|-------------------------|-------------------------|----------------------|------------------|--|--|--|--|--|--|
|                                                                   | FY2012<br>Forecast<br>as of Oct. 28 | FY2012<br>Revised       | FY2011                  | Chai                 | nge              |  |  |  |  |  |  |
| Sales                                                             | 3,160.0                             | 3,110.0                 | 3,13