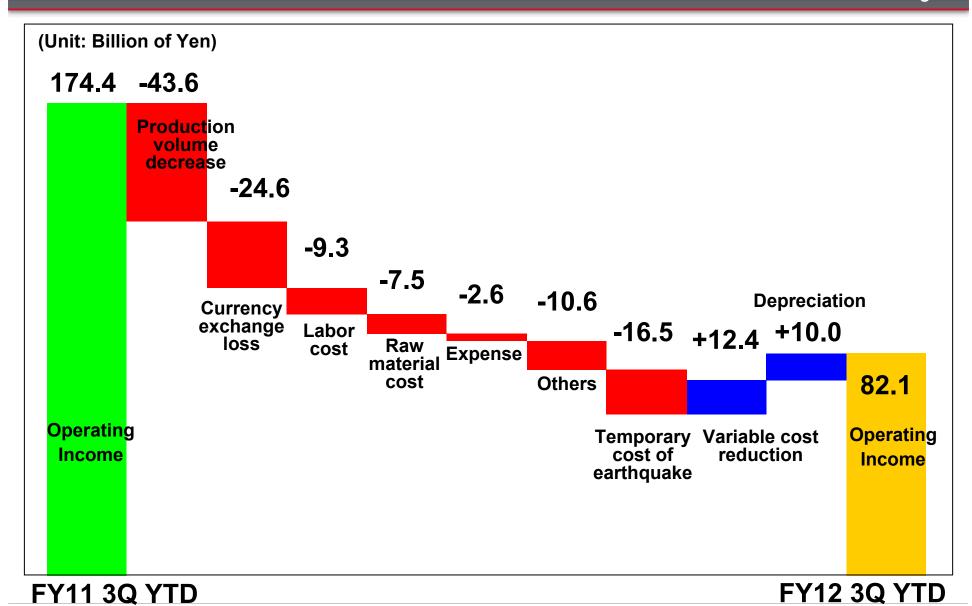

|                            | (Ratio to Sales) |              | (Unit: Billions of Yen) |  |  |  |  |
|----------------------------|------------------|--------------|-------------------------|--|--|--|--|
|                            | FY12 3Q YTD      | FY11 3Q YTD  | Change                  |  |  |  |  |
| Sales                      | 2,214.4          | 2,358.0      | - 143.6 -6.1%           |  |  |  |  |
| Operating Income           | (3.7%) 82.1      | (7.4%) 174.4 | - 92.3 -52.9%           |  |  |  |  |
| Income before Income Taxes | (4.1%) 90.1      | (8.2%) 193.3 | -103.2 -53.4%           |  |  |  |  |
| Net Income                 | (1.6%) 36.4      | (5.5%) 129.3 | - 93.0 -71.9%           |  |  |  |  |