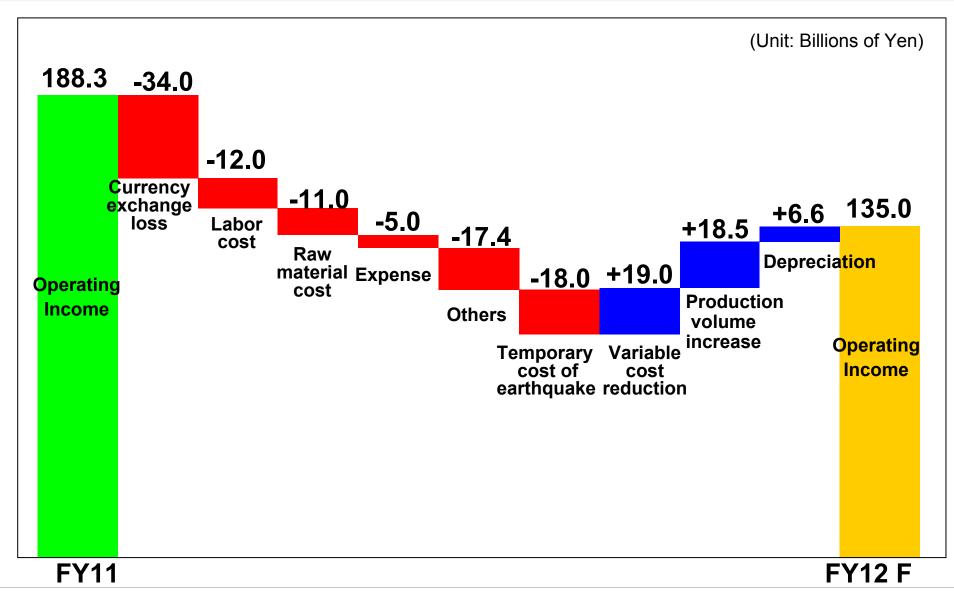

| (Ratio to Sales) (Unit: Billions of Yen)                          |                                     |                         |                         |                      |                  |  |  |  |  |  |  |
|-------------------------------------------------------------------|-------------------------------------|-------------------------|-------------------------|----------------------|------------------|--|--|--|--|--|--|
|                                                                   | FY2012<br>Forecast<br>as of Oct. 28 | FY2012<br>Revised       | FY2011                  | Chai                 | nge              |  |  |  |  |  |  |
| Sales                                                             | 3,160.0                             | 3,110.0                 | 3,131.5                 | -21.5                | - 0.7%           |  |  |  |  |  |  |
| Operating Income                                                  | (4.3%) <b>135.0</b>                 | (4.3%) 135.0            | (6.0%) 188.3            | -53.3                | -28.3%           |  |  |  |  |  |  |
| Income before Income Taxes                                        | (4.6%)<br>145.0                     | (4.6%) 142.8            | (6.8%) 211.7            | -68.9                | -32.5%           |  |  |  |  |  |  |
| Net Income                                                        | 145.0<br>(4.6%)                     | (2.6%) 82.0             | (4.6%) 143.0            | -61.0                | -42.7%           |  |  |  |  |  |  |
|                                                                   |                                     |                         |                         | (Unit: Mil           | lions of Units)  |  |  |  |  |  |  |
| Foreign<br>Exchange Rate                                          | JPY79/\$<br>JPY110/Euro             | JPY78/\$<br>JPY109/Euro | JPY86/\$<br>JPY113/Euro | -JPY8<br>-JPY4       |                  |  |  |  |  |  |  |
| Domestic Car<br>Production                                        | 9.35                                | 9.27                    | 8.99                    | +0.28                | +3.1%            |  |  |  |  |  |  |
| Overseas Car Production of Japanese Manufacturers (North America) | <b>15.19</b> (3.90)                 | 14.53<br>(3.92)         | 13.45<br>(3.96)         | <b>+1.08</b> (-0.04) | +8.0%<br>(-1.0%) |  |  |  |  |  |  |