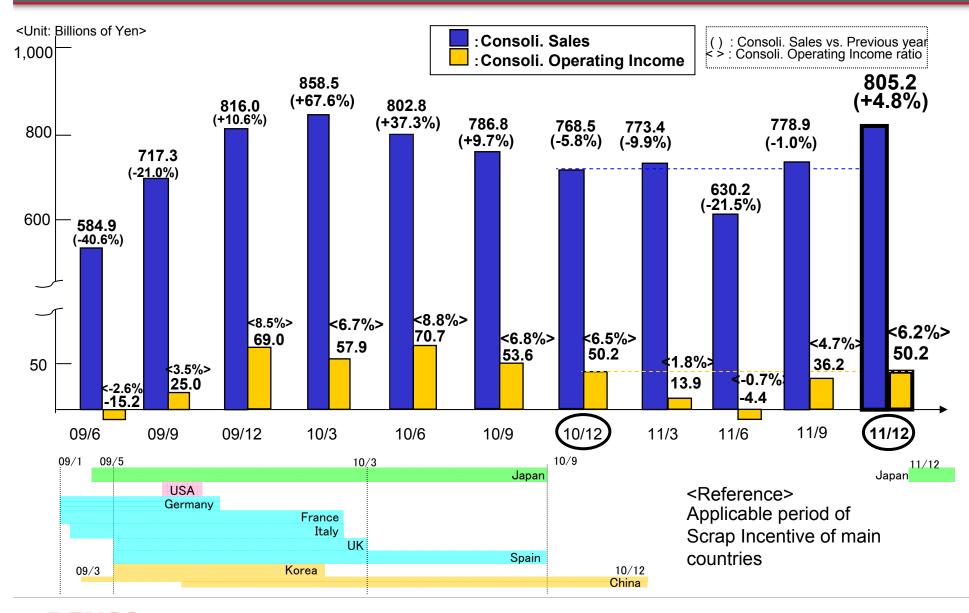

| 9.27                    | 8.99                    | +0.28                | +3.1%            |  |  |  |  |  |  |
| Overseas Car Production of Japanese Manufacturers (North America) | <b>15.19</b> (3.90)                 | 14.53<br>(3.92)         | 13.45<br>(3.96)         | <b>+1.08</b> (-0.04) | +8.0%<br>(-1.0%) |  |  |  |  |  |  |





## **DENSO**

#### **Appendix**

- Changes of Sales/Operating Income at each Quarter Closing
- 3rd Quarter (3 months) Geographical Segments by Company Location
- Non-Consolidated Financial Results
- Pre-Conditions (Foreign Exchange Rate/Car Production)
- Consolidated Sales by Customer
- Consolidated Sales by Business Segment
- Capital Expenditures, Depreciation and R&D

#### Changes of Sales/Operating Income at each Quarter Closing





#### 3rd Quarter (3 months) Geographical Segments by Company Location





#### Non-Consolidated Financial Results

#### **Income Statements**

(Ratio to Sales)

(Unit:Billions of Yen,%)

| Account                     |   | FY2012 3Q YTD |         | FY2011 3Q YTD |         | Change |         | FY2012 Forecast |            |            |                       |         | Change from FY11 |         |
|-----------------------------|---|---------------|---------|---------------|---------|--------|---------|-----------------|------------|------------|-----------------------|---------|------------------|---------|
| Account                     |   | F12012 \      | טעווט   | 1 12011 3     | IQ IID  | Amount | Percent | F               | orecast as | of Oct. 28 | Forecast as of Feb. 3 |