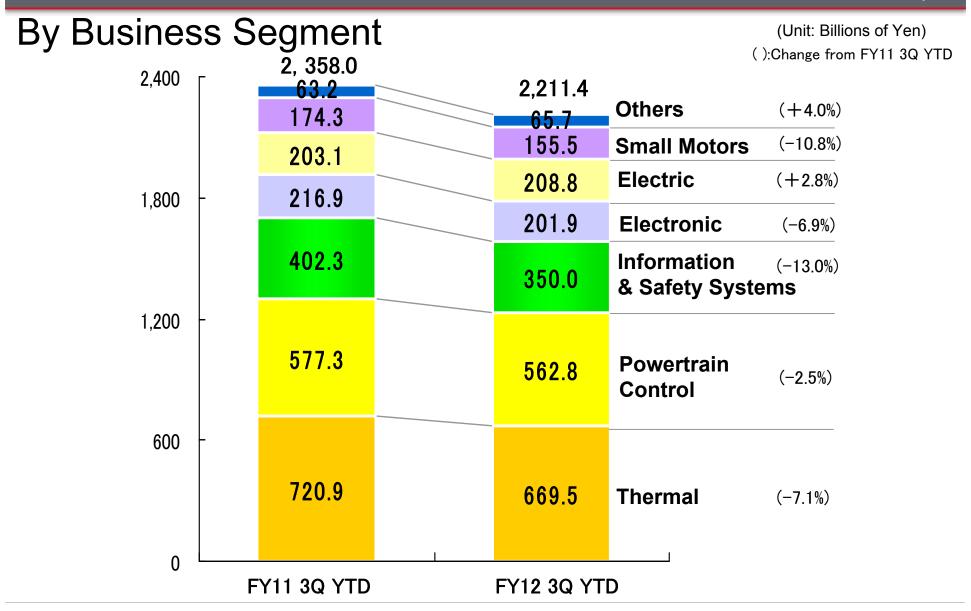

#### Consolidated Sales by Business Segment

(Unit: Billion of Yen)

|                               |         | 72012<br>ec.31,2011 |         | 2011<br>ec.31,2010 | Change |         |  |
|-------------------------------|---------|---------------------|---------|--------------------|--------|---------|--|
|                               | Amount  | % to Total          | Amount  | % to Total         | Amount | Percent |  |
| Powertrain Control            | 562.8   | 25.4                | 577.3   | 24.5               | -14.5  | -2.5    |  |
| Electric                      | 208.8   | 9.4                 | 203.1   | 8.6                | 5.7    | 2.8     |  |
| Electronic                    | 201.9   | 9.1                 | 216.9   | 9.2                | -15.0  | -6.9    |  |
| Thermal                       | 669.5   | 30.3                | 720.9   | 30.6               | -51.4  | -7.1    |  |
| Information & Safety Systems  | 350.0   | 15.8                | 402.3   | 17.0               | -52.3  | -13.0   |  |
| Small Motors                  | 155.5   | 7.0                 | 174.3   | 7.4                | -18.8  | -10.8   |  |
| Others(*1)                    | 26.0    | 1.2                 | 25.4    | 1.1                | 0.6    | 2.4     |  |
| <b>Automotive</b> Total       | 2,174.7 | 98.2                | 2,320.2 | 98.4               | -145.5 | -6.3    |  |
| Industrial & Consumer Product | 32.3    | 1.5                 | 30.9    | 1.3                | 1.4    | 4.5     |  |
| Others(*2)                    | 7.4     | 0.3                 | 6.9     | 0.3                | 0.5    | 8.0     |  |
| New Business Total            | 39.7    | 1.8                 | 37.8    | 1.6                | 1.9    | 5.1     |  |
| Total                         | 2,214.4 | 100.0               | 2,358.0 | 100.0              | -143.6 | -6.1    |  |

<sup>\*1</sup> Repair parts, original brand products of subsidiaries

<sup>\*2</sup> Communication (Agency), display