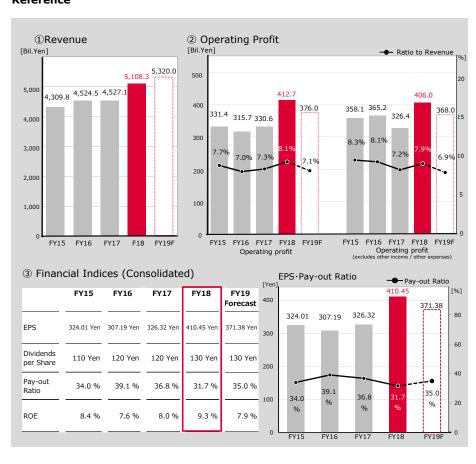

## Reference

5. Non-Consolidated Financial Results (Japanese accounting standards)