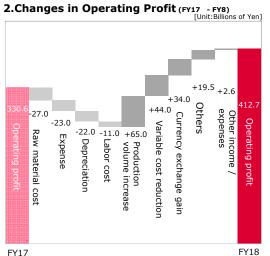

### **HIGH-LIGHT**

· Revenue increased due to an increase in vehicle production, as well as sales expansion. Operating profit also saw an increase due to the production volume increase and company cost reduction efforts.

For the new fiscal year, revenue will increase due to the newly consolidated subsidiaries, the increase in car production and the sales expansion. Despite a rise in production volume and cost reduction efforts, operating profit will decrease due to an increase in investment for future growth, in addition to the impact of the yen's appreciation and increase of material costs.

330.6

7.3%

24.8%

22.4%

376.0

412.7

8.1%