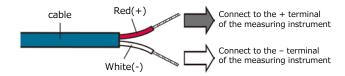

### Connection

The output of the heat flow sensor is the analog voltage (+-). Please connect the red cable to the + terminal of the measuring instrument and the white to the - terminal.