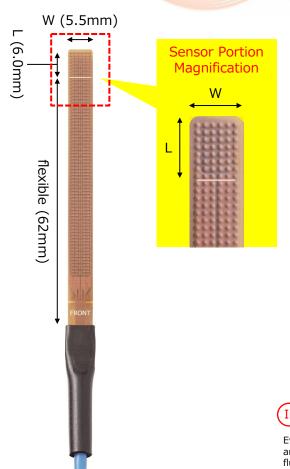

# **Ultra Compact Heat Flux Sensor**

| Туре                      |   | D0007                                     | D0008 |
|---------------------------|---|-------------------------------------------|-------|
| Sensor<br>Dimensions      | L | 6.0mm                                     |       |
|                           | W | 5.5mm                                     |       |
|                           | Т | 0.25mm                                    |       |
| Cable Length              |   | 1.5m                                      | 5m    |
| Sensitivity               |   | 0.003mV/W·m <sup>-2</sup>                 |       |
| Repeatability             |   | ±2% Sensitivity Measurement Repeatability |       |
| Operating<br>Temperature  |   | Sensor : -40℃~150℃ • Cable : -40℃~120℃    |       |
| Min.<br>Curvature Radius  |   | 30mm                                      |       |
| Compression<br>Resistance |   | 4MPa                                      |       |
| Water Resistant           |   | IPX6∙IPX7(EN60529)                        |       |
| Thermal<br>Resistance     |   | 0.0013m²⋅K/W                              |       |
|                           |   |                                           |       |

# Obstacle Heat Flux Sensor